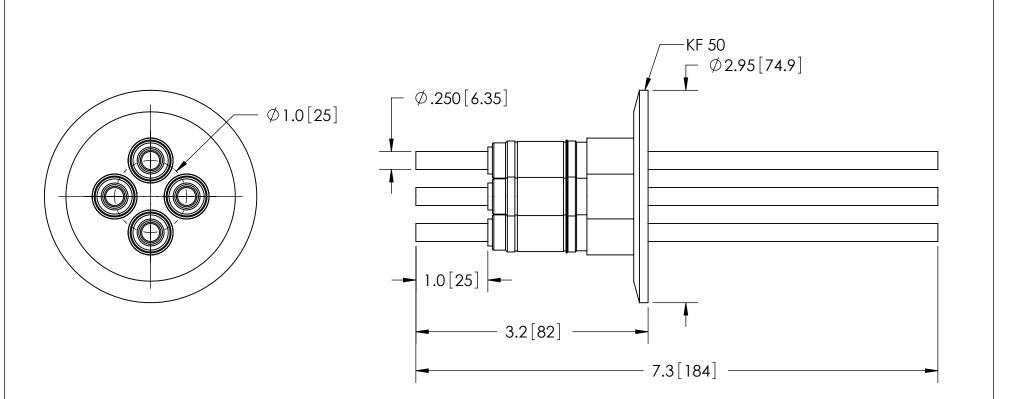

| PART NO.   | CONDUCTOR MATERIAL | CURRENT  |
|------------|--------------------|----------|
| FA14294    | COPPER             | 185 AMPS |
| FA14294-02 | MOLYBDENUM         | 93 AMPS  |
| FA14294-03 | NICKEL             | 56 AMPS  |
| FA14294-04 | 304 STN STL        | 12 AMPS  |

| RATINGS      |                   |  |  |  |  |  |  |
|--------------|-------------------|--|--|--|--|--|--|
| VOLTAGE:     | 12KV DC           |  |  |  |  |  |  |
| CURRENT:     | SEE TABLE AT LEFT |  |  |  |  |  |  |
| PRESSURE:    | 0 PSIG @ 20°C*    |  |  |  |  |  |  |
| TEMPERATURE: | -25°C TO 205°C    |  |  |  |  |  |  |

\*FOR INTERNAL PRESSURE 5 TO 100 PSIG AN OVERPRESSURE RING IS REQUIRED.

|     |                                                                                                                                                                                                                                                       |            |              |               |           |    |            |                       |                                | WWW.SOLIDSEALING.COM            |
|-----|-------------------------------------------------------------------------------------------------------------------------------------------------------------------------------------------------------------------------------------------------------|------------|--------------|---------------|-----------|----|------------|-----------------------|--------------------------------|---------------------------------|
|     | PROPRIETARY AND CONFIDENTIAL<br>THE INFORMATION CONTAINED IN THIS DRAWING IS THE<br>SOLE PROPERTY OF SOLID SEALING TECHNOLOGY. ANY<br>REPRODUCTION IN PART OR AS A WHOLE WITHOUT THE WRITTEN<br>PERMISSION OF SOLID SEALING TECHNOLOGY IS PROHIBITED. |            |              |               |           |    |            | TITLE:<br>FOUR 12     | KV FEEDTHROUGHS                |                                 |
| REV | /. APP'D                                                                                                                                                                                                                                              | DATE       | SCALE 3:4    | DIMENSIONS IN | DRAWN     |    |            | ). (SEE TABLE) REV. A | SOLID SEALING TECHNOLOGY, INC. |                                 |
| A2  | JS                                                                                                                                                                                                                                                    | 05/21/2013 | MPST0044-0ST | INCHES [mm]   | ENG APPR. | мн | 06/06/2006 |                       | (SEE TABLE) REV.A              | SALES DWG NO. FA14294SL REV. A2 |