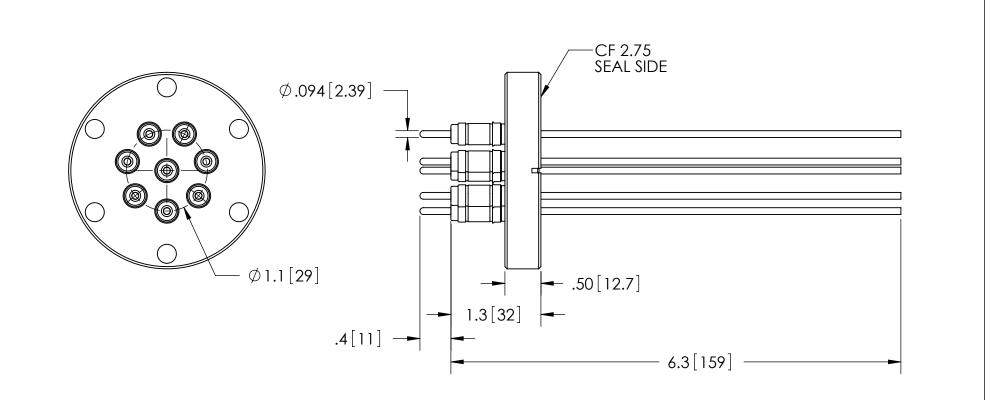

| PART NO.   | CONDUCTOR   | CURRENT<br>WITH PLUG | CURRENT<br>WITHOUT PLUG | RATINGS      |                   |                   |  |
|------------|-------------|----------------------|-------------------------|--------------|-------------------|-------------------|--|
|            | MATERIAL    |                      |                         |              | WITH PLUG         | WITHOUT PLUG      |  |
| FA14313    | COPPER      | 30 AMPS              | 55 AMPS                 | VOLTAGE:     | 10KV DC           | 5KV DC            |  |
| FA14313-02 | MOLYBDENUM  | 28 AMPS              | 28 AMPS                 | CURRENT:     | SEE TABLE AT LEFT | SEE TABLE AT LEFT |  |
| FA14313-03 | NICKEL      | 16.5 AMPS            | 16.5 AMPS               | PRESSURE:    | 1500 PSIG @ 20°C  | 1500 PSIG @ 20°C  |  |
| FA14313-04 | 304 STN STL | 3.6 AMPS             | 3.6 AMPS                | TEMPERATURE: | -55°C TO 125°C    | -269°C TO 450°C   |  |

MATES WITH POWERPLUG FP10884 & FP10884-02

|                                                                                                                                                                                                                                                       |         |            |              |               |           |                         |            |          |                    | WWW.SOLIDSEALING.COM            |
|-------------------------------------------------------------------------------------------------------------------------------------------------------------------------------------------------------------------------------------------------------|---------|------------|--------------|---------------|-----------|-------------------------|------------|----------|--------------------|---------------------------------|
| PROPRIETARY AND CONFIDENTIAL<br>THE INFORMATION CONTAINED IN THIS DRAWING IS THE<br>SOLE PROPERTY OF SOLID SEALING TECHNOLOGY, ANY<br>REPRODUCTION IN PART OR AS A WHOLE WITHOUT THE WRITTEN<br>PERMISSION OF SOLID SEALING TECHNOLOGY IS PROHIBITED. |         |            |              |               |           | EIGHT 10KV FEEDTHROUGHS |            |          |                    |                                 |
| REV                                                                                                                                                                                                                                                   | . APP'D | DATE       | SCALE 3:4    | DIMENSIONS IN | DRAWN     | ML                      | 3/1/2006   | PART NO. | (SEE TABLE) REV. B | SOLID SEALING TECHNOLOGY, INC.  |
| B3                                                                                                                                                                                                                                                    | JS      | 05/21/2013 | MPST0043-0ST | INCHES [mm]   | ENG APPR. | MH                      | 08/28/2006 |          | (SEL IADEL) KEV.D  | SALES DWG NO. FA14313SL REV. B3 |

DIMENSIONS ARE FOR REFERENCE ONLY. UNLESS NOTED, NO TOLERANCES ARE IMPLIED. CONSULT SST TO DISCUSS YOUR SPECIFIC REQUIREMENTS.