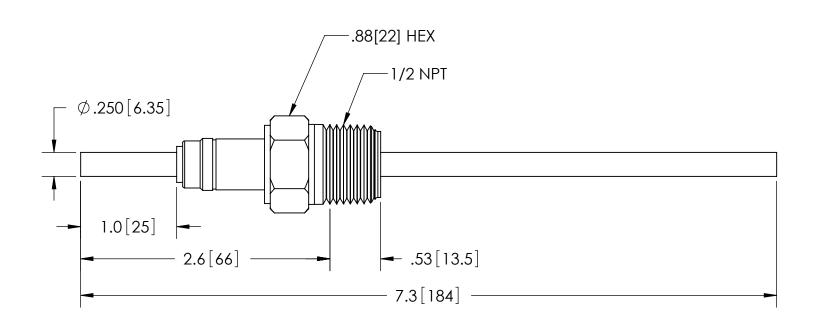

| PART NO.   | CONDUCTOR MATERIAL | CURRENT  |
|------------|--------------------|----------|
| FA14321    | COPPER             | 185 AMPS |
| FA14321-02 | MOLYBDENUM         | 93 AMPS  |
| FA14321-03 | NICKEL             | 56 AMPS  |
| FA14321-04 | 304 STN STL        | 12 AMPS  |

| RATINGS      |                   |  |  |  |
|--------------|-------------------|--|--|--|
| VOLTAGE:     | 5KV DC            |  |  |  |
| CURRENT:     | SEE TABLE AT LEFT |  |  |  |
| PRESSURE:    | 750 PSI @ 20°C    |  |  |  |
| TEMPERATURE: | -260°C TO 230°C   |  |  |  |

## TITLE:

5KV PRESSURE FEEDTHROUGH

PART NO. (SEE TABLE) REV. A

SOLID SEALING TECHNOLOGY, INC.

SALES DWG NO. FA14321SL REV. A1