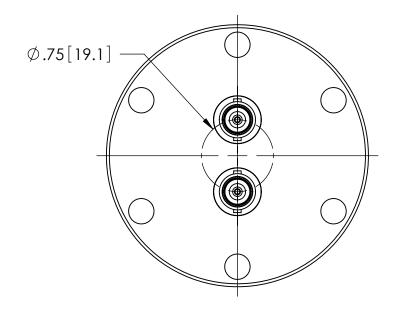

| PART NO. | AIR SIDE PLUG |
|----------|---------------|
| FA14369  | NO            |
| KT14369  | YES           |

| RATINGS                   |                 |  |  |
|---------------------------|-----------------|--|--|
| VOLTAGE:                  | 10KV DC         |  |  |
| CURRENT:                  | 8.2 AMPS        |  |  |
| PRESSURE:                 | 120 PSIG @ 20°C |  |  |
| TEMPERATURE WITHOUT PLUG: | -269°C TO 450°C |  |  |
| TEMPERATURE WITH PLUG:    | -55°C TO 85°C   |  |  |