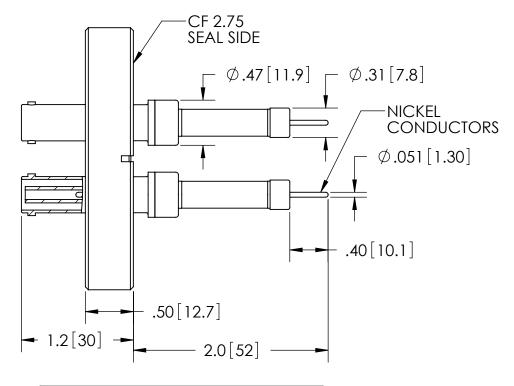

| PART NO. | AIR SIDE PLUG |
|----------|---------------|
| FA14369  | NO            |
| KT14369  | YES           |

| RATINGS                   |                 |  |  |
|---------------------------|-----------------|--|--|
| VOLTAGE:                  | 10KV DC         |  |  |
| CURRENT:                  | 8.2 AMPS        |  |  |
| PRESSURE:                 | 120 PSIG @ 20°C |  |  |
| TEMPERATURE WITHOUT PLUG: | -269°C TO 450°C |  |  |
| TEMPERATURE WITH PLUG:    | -55°C TO 85°C   |  |  |

## TITLE:

TWO 10KV EXPOSED SHVS

PART NO. FA14369 REV. A