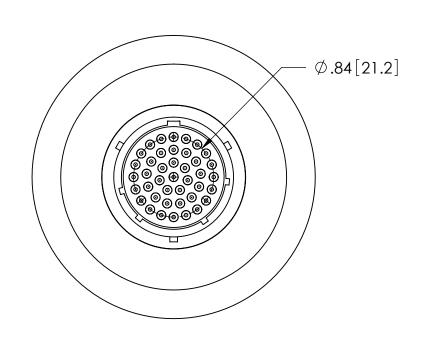

## TITLE:

41 PIN CONNECTOR

PART NO. FA14473 REV. B

SALES DWG NO. FA14473SL REV. B1