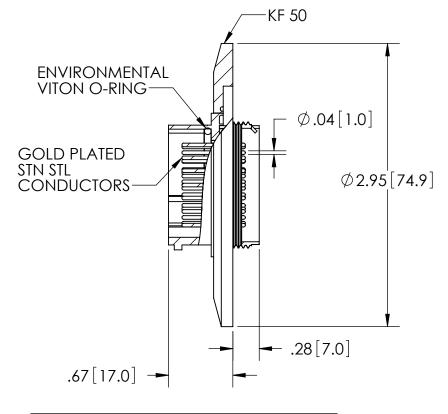

RATINGS

VOLTAGE: 1 KV DC

CURRENT: 3 AMPS

PRESSURE: 0 PSIG @ 20°C\*

TEMPERATURE: -25°C TO 205°C

\*FOR INTERNAL PRESSURE 5 TO 100 PSIG AN OVERPRESSURE RING IS REQUIRED.

## PLUGS SOLD SEPARATELY:

- -VACUUM SIDE PEEK PLUG FA13464
- -AIR SIDE W/ SOLDER CONTACTS FP14903
- -AIR SIDE W/CRIMP CONTACTS KT14381

## TITLE:

41 PIN CONNECTOR

PART NO. FA14473 REV. B

SALES DWG NO. FA14473SL REV. B1