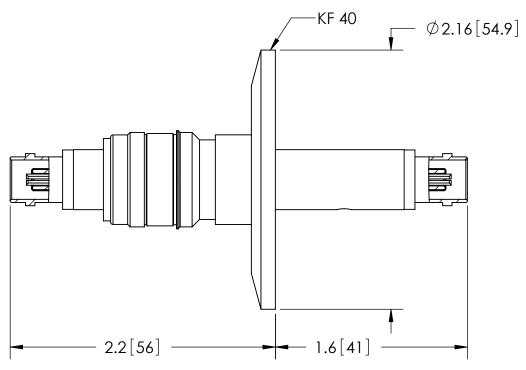

| PART NO. | AIR SIDE PLUG |
|----------|---------------|
| FA14543  | NO            |
| KT14543  | YES           |

| RATINGS                      |                |  |  |  |
|------------------------------|----------------|--|--|--|
| PIN / SHIELD<br>VOLTAGE:     | 500V DC        |  |  |  |
| SHIELD / GROUND<br>VOLTAGE:  | 2.5KV DC       |  |  |  |
| CURRENT:                     | 3.6 AMPS       |  |  |  |
| PRESSURE:                    | 0 PSIG @ 20°C* |  |  |  |
| TEMPERATURE<br>WITHOUT PLUG: | -25°C TO 205°C |  |  |  |
| TEMPERATURE<br>WITH PLUG:    | -25°C TO 165°C |  |  |  |

\*FOR INTERNAL PRESSURE 5 TO 100 PSIG AN OVERPRESSURE RING IS REQUIRED.