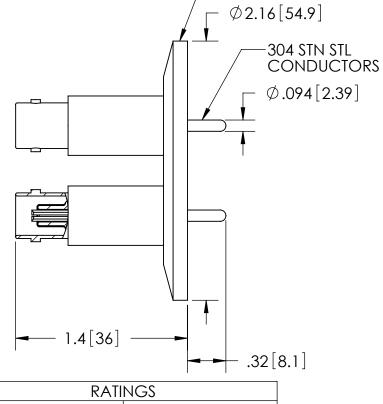

-KF 40

| PART NO. | AIR SIDE PLUG |
|----------|---------------|
| FA14580  | ОИ            |
| KT14580  | YES           |

| RATINGS                   |                |  |  |  |
|---------------------------|----------------|--|--|--|
| VOLTAGE:                  | 500V DC        |  |  |  |
| CURRENT:                  | 3.6 AMPS       |  |  |  |
| PRESSURE:                 | 0 PSIG @ 20°C* |  |  |  |
| TEMPERATURE WITHOUT PLUG: | -25°C TO 205°C |  |  |  |
| TEMPERATURE<br>WITH PLUG: | -25°C TO 165°C |  |  |  |

\*FOR INTERNAL PRESSURE 5 TO 100 PSIG AN OVERPRESSURE RING IS REQUIRED.