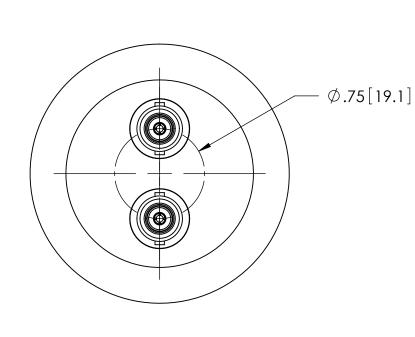

-KF 40

| PART NO. | AIR SIDE PLUG |
|----------|---------------|
| FA14580  | ОИ            |
| KT14580  | YES           |

| RATINGS                   |                |  |  |  |
|---------------------------|----------------|--|--|--|
| VOLTAGE:                  | 500V DC        |  |  |  |
| CURRENT:                  | 3.6 AMPS       |  |  |  |
| PRESSURE:                 | 0 PSIG @ 20°C* |  |  |  |
| TEMPERATURE WITHOUT PLUG: | -25°C TO 205°C |  |  |  |
| TEMPERATURE<br>WITH PLUG: | -25°C TO 165°C |  |  |  |