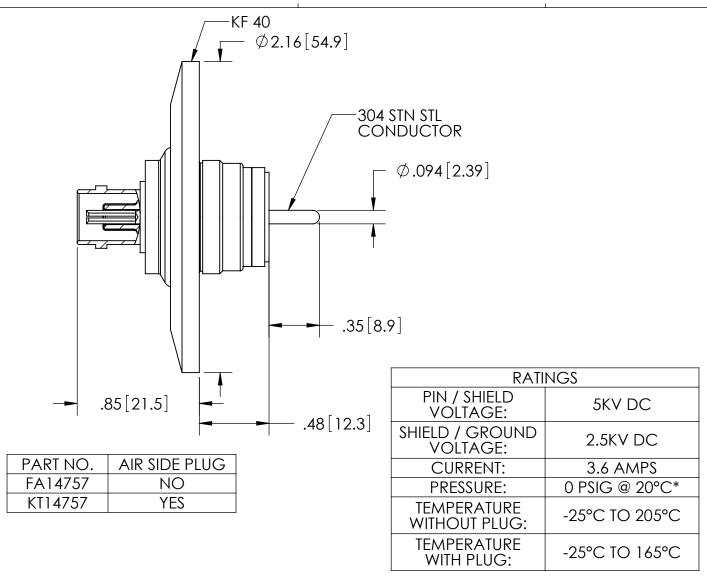

\*FOR INTERNAL PRESSURE 5 TO 100 PSIG AN OVERPRESSURE RING IS REQUIRED.

## PROPRIETARY AND CONFIDENTIAL

THE INFORMATION CONTAINED IN THIS DRAWING IS THE SOLE PROPERTY OF SOLID SEALING TECHNOLOGY. ANY REPRODUCTION IN PART OR AS A WHOLE WITHOUT THE WRITTEN

| TERMISSION OF SOLID SEALING TECHNOLOGY IS EROHIBITED. |       |            |             |                              |
|-------------------------------------------------------|-------|------------|-------------|------------------------------|
| REV.                                                  | APP'D | DATE       | SCALE 1.5:1 | DIMENSIONS II<br>INCHES [mm] |
| A2                                                    | JS    | 10/18/2012 | COMH0031-11 |                              |

## THIRD ANGLE PROJECTION

DRAWN 09/19/2006 ENG APPR. MH 10/27/2006 TITLE: FLOATING SINGLE ENDED MHV

PART NO. FA14757 REV. A