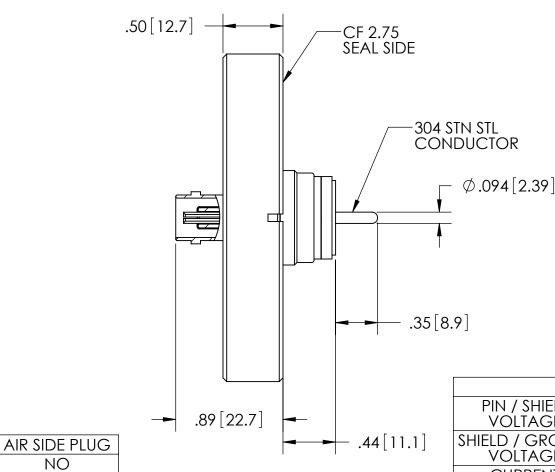

| RATINGS                   |                 |
|---------------------------|-----------------|
| PIN / SHIELD<br>VOLTAGE:  | 5KV DC          |
| SHIELD / GROUND VOLTAGE:  | 2.5KV DC        |
| CURRENT:                  | 3.6 AMPS        |
| PRESSURE:                 | 300 PSIG @ 20°C |
| TEMPERATURE WITHOUT PLUG: | -80°C TO 450°C* |
| TEMPERATURE<br>WITH PLUG: | -65°C TO 165°C  |

\* CALL SST TO CONFIRM LOWER TEMPERATURE USE

## TITLE: FLOATING SINGLE ENDED MHV

PART NO. FA14758 REV. A