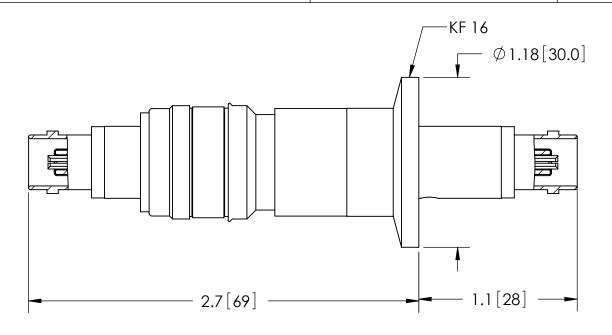

## TITLE:

FLOATING DOUBLE ENDED BNC

PART NO. FA14761 REV. B

SALES DWG NO. FA14761SL REV. B2

| PART NO. | AIR SIDE PLUG |
|----------|---------------|
| FA14761  | ОИ            |
| KT14761  | YES           |

| DATINICC                     |                |  |  |  |
|------------------------------|----------------|--|--|--|
| RATINGS                      |                |  |  |  |
| PIN / SHIELD<br>VOLTAGE:     | 500V DC        |  |  |  |
| SHIELD / GROUND<br>VOLTAGE:  | 2.5KV DC       |  |  |  |
| CURRENT:                     | 3.6 AMPS       |  |  |  |
| PRESSURE:                    | 0 PSIG @ 20°C* |  |  |  |
| TEMPERATURE<br>WITHOUT PLUG: | -25°C TO 205°C |  |  |  |
| TEMPERATURE<br>WITH PLUG:    | -25°C TO 165°C |  |  |  |

| REV. | APP'D | DATE       | SCALE 1.5:1 | DIMENSIONS IN |
|------|-------|------------|-------------|---------------|
| B2   | JS    | 10/15/2012 | COBN0029-02 | INCHES [mm]   |