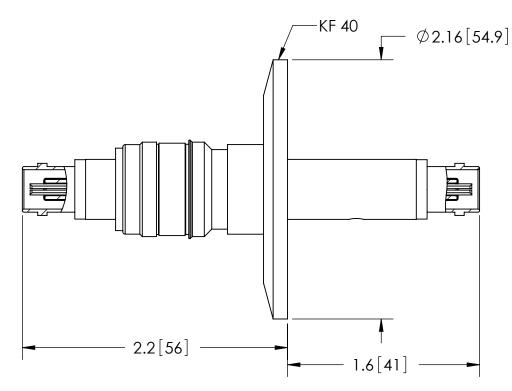

## TITLE:

FLOATING DOUBLE ENDED MHV

PART NO. FA14763 REV. A

| PART NO. | AIR SIDE PLUG |
|----------|---------------|
| FA14763  | NO            |
| KT14763  | YES           |

| ratings                      |                |  |  |
|------------------------------|----------------|--|--|
| PIN / SHIELD<br>VOLTAGE:     | 5KV DC         |  |  |
| SHIELD / GROUND<br>VOLTAGE:  | 2.5KV DC       |  |  |
| CURRENT:                     | 3.6 AMPS       |  |  |
| PRESSURE:                    | 0 PSIG @ 20°C* |  |  |
| TEMPERATURE<br>WITHOUT PLUG: | -25°C TO 205°C |  |  |
| TEMPERATURE<br>WITH PLUG:    | -25°C TO 165°C |  |  |

\*FOR INTERNAL PRESSURE 5 TO 100 AN OVERPRESSURE RING IS REQUIRED.

| REV. | APP'D | DATE       | SCALE 5:4   | DIMENSIONS IN |
|------|-------|------------|-------------|---------------|
| A2   | JS    | 10/19/2012 | COMH0032-31 | INCHES [mm]   |