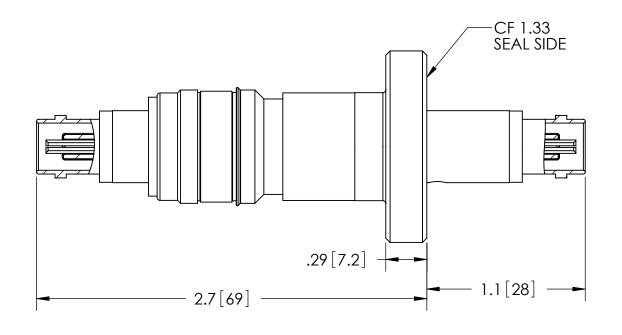

| PART NO. | AIR SIDE PLUG |
|----------|---------------|
| FA14764  | NO            |
| KT14764  | YES           |

| ratings                      |                 |  |  |
|------------------------------|-----------------|--|--|
| PIN / SHIELD<br>VOLTAGE:     | 5KV DC          |  |  |
| SHIELD / GROUND<br>VOLTAGE:  | 2.5KV DC        |  |  |
| CURRENT:                     | 3.6 AMPS        |  |  |
| PRESSURE:                    | 400 PSIG @ 20°C |  |  |
| TEMPERATURE<br>WITHOUT PLUG: | -269°C TO 450°C |  |  |
| TEMPERATURE<br>WITH PLUG:    | -65°C TO 165°C  |  |  |

## TITLE:

FLOATING DOUBLE ENDED MHV

PART NO. FA14764 REV. A

SOLID SEALING TECHNOLOGY, INC.

OLID SEALING TECHNOLOGI, IN

SALES DWG NO. FA14764SL REV. A2