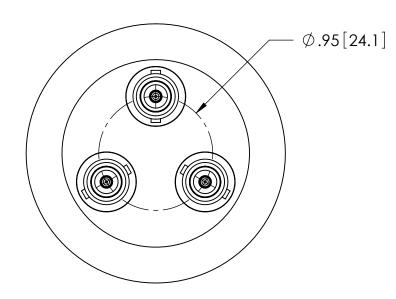

AIR SIDE PLUG

NO

YES

PART NO. FA14775

KT14775

| RATIN                        | IGS            |  |  |  |  |  |  |  |  |  |
|------------------------------|----------------|--|--|--|--|--|--|--|--|--|
| VOLTAGE:                     | 5KV DC         |  |  |  |  |  |  |  |  |  |
| CURRENT:                     | 10 AMPS        |  |  |  |  |  |  |  |  |  |
| PRESSURE:                    | 0 PSIG @ 20°C* |  |  |  |  |  |  |  |  |  |
| TEMPERATURE<br>WITHOUT PLUG: | -25°C TO 205°C |  |  |  |  |  |  |  |  |  |
| TEMPERATURE<br>WITH PLUG:    | -25°C TO 165°C |  |  |  |  |  |  |  |  |  |
|                              |                |  |  |  |  |  |  |  |  |  |