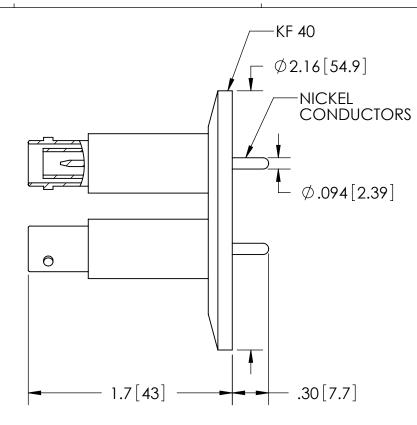

AIR SIDE PLUG

NO

YES

PART NO. FA14775

KT14775

| RATIN                        | IGS            |  |  |  |  |  |  |  |  |  |
|------------------------------|----------------|--|--|--|--|--|--|--|--|--|
| VOLTAGE:                     | 5KV DC         |  |  |  |  |  |  |  |  |  |
| CURRENT:                     | 10 AMPS        |  |  |  |  |  |  |  |  |  |
| PRESSURE:                    | 0 PSIG @ 20°C* |  |  |  |  |  |  |  |  |  |
| TEMPERATURE<br>WITHOUT PLUG: | -25°C TO 205°C |  |  |  |  |  |  |  |  |  |
| TEMPERATURE<br>WITH PLUG:    | -25°C TO 165°C |  |  |  |  |  |  |  |  |  |
|                              |                |  |  |  |  |  |  |  |  |  |