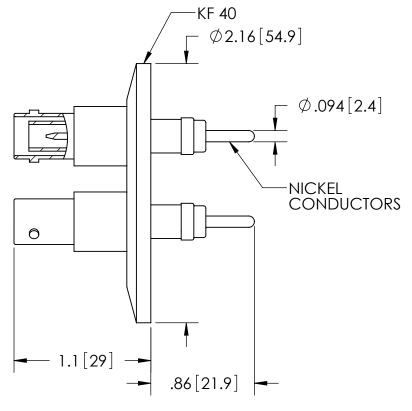

| PART NO. | AIR SIDE PLUG |  |
|----------|---------------|--|
| FA14779  | NO            |  |
| KT14779  | YES           |  |

| RATINGS                      |                |  |  |
|------------------------------|----------------|--|--|
| VOLTAGE:                     | 5KV DC         |  |  |
| CURRENT:                     | 10 AMPS        |  |  |
| PRESSURE:                    | 0 PSIG @ 20°C* |  |  |
| TEMPERATURE<br>WITHOUT PLUG: | -25°C TO 205°C |  |  |
| TEMPERATURE<br>WITH PLUG:    | -25°C TO 165°C |  |  |

\*FOR INTERNAL PRESSURE 5 TO 100 PSIG AN OVERPRESSURE RING IS REQUIRED.