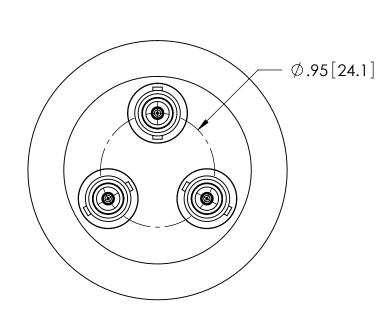

| PART NO. | AIR SIDE PLUG |  |
|----------|---------------|--|
| FA14779  | NO            |  |
| KT14779  | YES           |  |

| RATINGS                      |                |  |  |
|------------------------------|----------------|--|--|
| VOLTAGE:                     | 5KV DC         |  |  |
| CURRENT:                     | 10 AMPS        |  |  |
| PRESSURE:                    | 0 PSIG @ 20°C* |  |  |
| TEMPERATURE<br>WITHOUT PLUG: | -25°C TO 205°C |  |  |
| TEMPERATURE<br>WITH PLUG:    | -25°C TO 165°C |  |  |

\*FOR INTERNAL PRESSURE 5 TO 100 PSIG AN OVERPRESSURE RING IS REQUIRED.