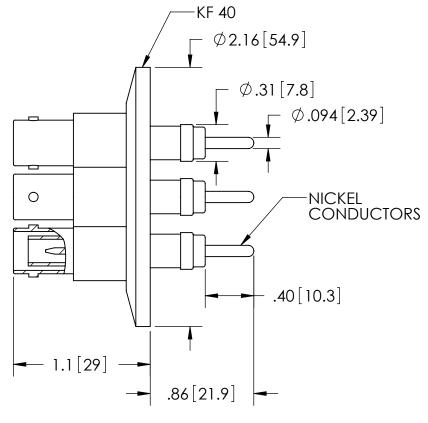

| PART NO. | AIR SIDE PLUG: |
|----------|----------------|
| FA14780  | NO             |
| KT14780  | YES            |

| RATINGS                   |                |  |  |
|---------------------------|----------------|--|--|
| VOLTAGE:                  | 5KV DC         |  |  |
| CURRENT:                  | 10 AMPS        |  |  |
| PRESSURE:                 | 0 PSIG @ 20°C* |  |  |
| TEMPERATURE WITHOUT PLUG: | -55°C TO 205°C |  |  |
| TEMPERATURE<br>WITH PLUG: | -55°C TO 165°C |  |  |

\*FOR INTERNAL PRESSURE 5 TO 100 PSIG AN OVERPRESSURE RING IS REQUIRED.

## TITLE:

FOUR 5KV SHV CONNECTORS

PART NO. FA14780 REV. A