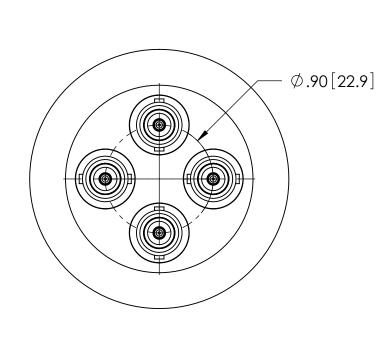

## TITLE:

FOUR 5KV SHV CONNECTORS

PART NO. FA14780 REV. A

| PART NO. | AIR SIDE PLUG: |
|----------|----------------|
| FA14780  | NO             |
| KT14780  | YES            |

| RATINGS                   |                |  |  |
|---------------------------|----------------|--|--|
| VOLTAGE:                  | 5KV DC         |  |  |
| CURRENT:                  | 10 AMPS        |  |  |
| PRESSURE:                 | 0 PSIG @ 20°C* |  |  |
| TEMPERATURE WITHOUT PLUG: | -55°C TO 205°C |  |  |
| TEMPERATURE<br>WITH PLUG: | -55°C TO 165°C |  |  |