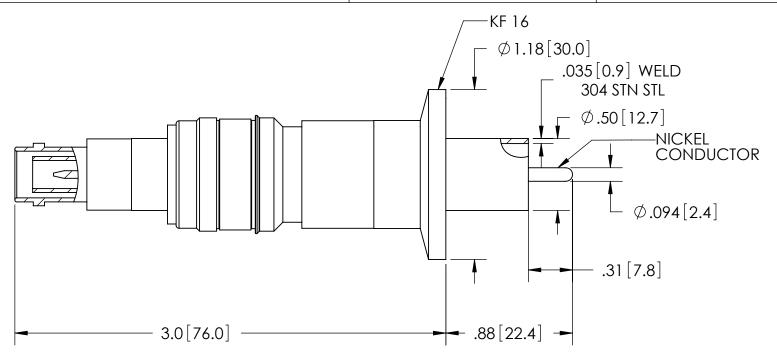

| PART NO. | IO. AIR SIDE PLUG |  |
|----------|-------------------|--|
| FA14782  | NO                |  |
| KT14782  | YES               |  |

| RATINGS                      |                |  |
|------------------------------|----------------|--|
| PIN / SHIELD<br>VOLTAGE:     | 5KV DC         |  |
| SHIELD / GROUND VOLTAGE:     | 2.5KV DC       |  |
| CURRENT:                     | 10 AMPS        |  |
| PRESSURE:                    | 0 PSIG @ 20°C* |  |
| TEMPERATURE<br>WITHOUT PLUG: | -25°C TO 205°C |  |
| TEMPERATURE<br>WITH PLUG:    | -25°C TO 165°C |  |

\*FOR INTERNAL PRESSURE 5 TO 100 PSIG AN OVERPRESSURE RING IS REQUIRED.

## TITLE:

SINGLE ENDED FLOATING 5KV SHV

PART NO. FA14782 REV. A

SALES DWG NO. FA14782SL REV. A2