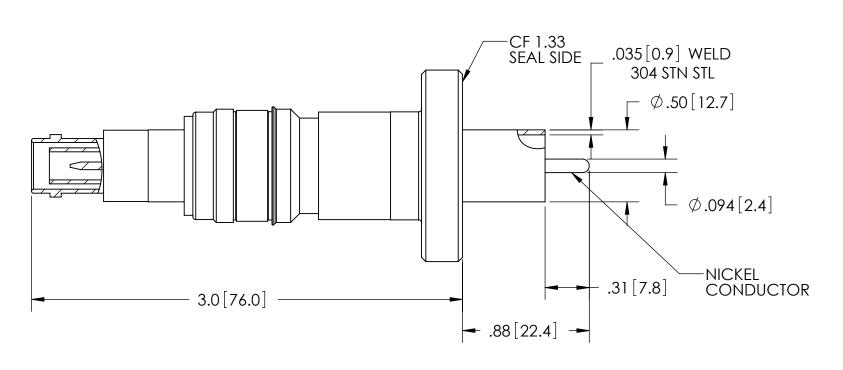

| PART NO. | AIR SIDE PLUG |
|----------|---------------|
| FA14783  | NO            |
| KT14783  | YES           |

| RATINGS                      |                 |  |  |
|------------------------------|-----------------|--|--|
| PIN / SHIELD<br>VOLTAGE:     | 5KV DC          |  |  |
| SHIELD / GROUND<br>VOLTAGE:  | 2.5KV DC        |  |  |
| CURRENT                      | 10 AMPS         |  |  |
| PRESSURE:                    | 400 PSIG @ 20°C |  |  |
| TEMPERATURE<br>WITHOUT PLUG: | -269°C TO 450°C |  |  |
| TEMPERATURE<br>WITH PLUG:    | -65°C TO 165°C  |  |  |

## TITLE:

SINGLE ENDED FLOATING 5KV SHV

PART NO. FA14783 REV. A

WWW.SOLIDSEALING.COM