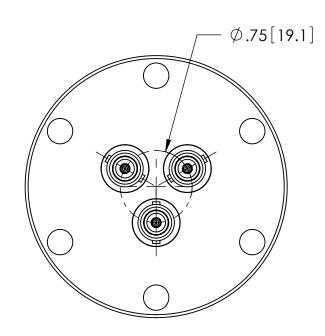

| PART NO. | AIR SIDE PLUG |
|----------|---------------|
| FA14920  | NO            |
| KT14920  | YES           |

| RATINGS                      |                  |  |  |  |  |  |  |
|------------------------------|------------------|--|--|--|--|--|--|
| VOLTAGE:                     | 5KV DC           |  |  |  |  |  |  |
| CURRENT:                     | 8.2 AMPS         |  |  |  |  |  |  |
| PRESSURE:                    | 1500 PSIG @ 20°C |  |  |  |  |  |  |
| TEMPERATURE<br>WITHOUT PLUG: | -269°C TO 450°C  |  |  |  |  |  |  |
| TEMPERATURE<br>WITH PLUG:    | -65°C TO 165°C   |  |  |  |  |  |  |

|     | WWW.SOLIDSEALING.COM                                                                                                                                                                                                                                  |            |              |               |           |    |            |                         |                                 |  |  |  |
|-----|-------------------------------------------------------------------------------------------------------------------------------------------------------------------------------------------------------------------------------------------------------|------------|--------------|---------------|-----------|----|------------|-------------------------|---------------------------------|--|--|--|
|     | PROPRIETARY AND CONFIDENTIAL<br>THE INFORMATION CONTAINED IN THIS DRAWING IS THE<br>SOLE PROPERTY OF SOLID SEALING TECHNOLOGY. ANY<br>REPRODUCTION IN PART OR AS A WHOLE WITHOUT THE WRITTEN<br>PERMISSION OF SOLID SEALING TECHNOLOGY IS PROHIBITED. |            |              |               |           |    |            | THREE 5KV RECESSED SHV  |                                 |  |  |  |
| REV | . APP'D                                                                                                                                                                                                                                               | DATE       | SCALE 1:1    | DIMENSIONS IN | DRAWN     | МН | 9/21/2006  | PART NO. FA14920 REV. A | SOLID SEALING TECHNOLOGY, INC.  |  |  |  |
| A2  | JS                                                                                                                                                                                                                                                    | 10/22/2012 | CO\$50012-02 | INCHES [mm]   | ENG APPR. | мн | 10/27/2006 | TARTNO, TAR720 RLV, A   | SALES DWG NO. FA14920SL REV. A2 |  |  |  |