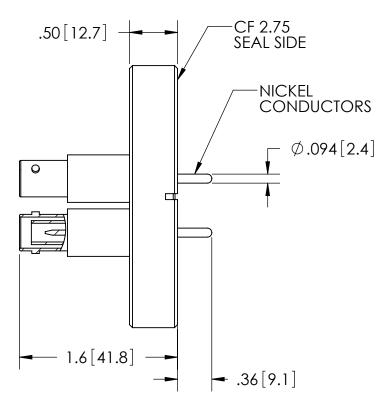

| PART NO. | AIR SIDE PLUG |
|----------|---------------|
| FA14920  | NO            |
| KT14920  | YES           |

| RATINGS                      |                  |  |  |  |  |  |  |
|------------------------------|------------------|--|--|--|--|--|--|
| VOLTAGE:                     | 5KV DC           |  |  |  |  |  |  |
| CURRENT:                     | 8.2 AMPS         |  |  |  |  |  |  |
| PRESSURE:                    | 1500 PSIG @ 20°C |  |  |  |  |  |  |
| TEMPERATURE<br>WITHOUT PLUG: | -269°C TO 450°C  |  |  |  |  |  |  |
| TEMPERATURE<br>WITH PLUG:    | -65°C TO 165°C   |  |  |  |  |  |  |

|     | WWW.SOLIDSEALING.COM                                                                                                                                                                                                                                  |            |              |               |           |    |            |                         |                                 |  |  |  |
|-----|-------------------------------------------------------------------------------------------------------------------------------------------------------------------------------------------------------------------------------------------------------|------------|--------------|---------------|-----------|----|------------|-------------------------|---------------------------------|--|--|--|
|     | PROPRIETARY AND CONFIDENTIAL<br>THE INFORMATION CONTAINED IN THIS DRAWING IS THE<br>SOLE PROPERTY OF SOLID SEALING TECHNOLOGY. ANY<br>REPRODUCTION IN PART OR AS A WHOLE WITHOUT THE WRITTEN<br>PERMISSION OF SOLID SEALING TECHNOLOGY IS PROHIBITED. |            |              |               |           |    |            | THREE 5KV RECESSED SHV  |                                 |  |  |  |
| REV | . APP'D                                                                                                                                                                                                                                               | DATE       | SCALE 1:1    | DIMENSIONS IN | DRAWN     | МН | 9/21/2006  | PART NO. FA14920 REV. A | SOLID SEALING TECHNOLOGY, INC.  |  |  |  |
| A2  | JS                                                                                                                                                                                                                                                    | 10/22/2012 | CO\$50012-02 | INCHES [mm]   | ENG APPR. | мн | 10/27/2006 | TARTNO, TAR720 RLV, A   | SALES DWG NO. FA14920SL REV. A2 |  |  |  |