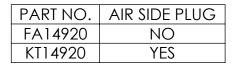

## TITLE:

THREE 5KV RECESSED SHV

PART NO. FA14920 REV. A

SALES DWG NO. FA14920SL REV. A2