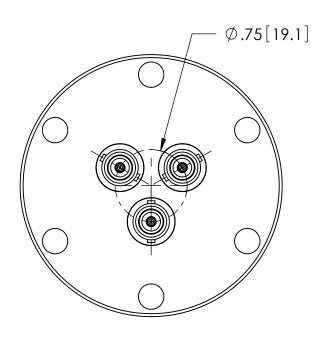

## TITLE:

THREE 5KV RECESSED SHV

PART NO. FA14920 REV. A

SALES DWG NO. FA14920SL REV. A2