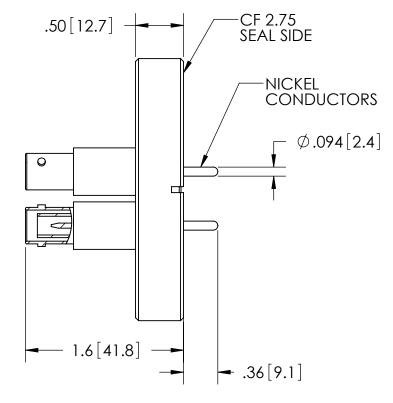

| RATINGS                   |                  |  |  |  |
|---------------------------|------------------|--|--|--|
| VOLTAGE:                  | 5KV DC           |  |  |  |
| CURRENT:                  | 8.2 AMPS         |  |  |  |
| PRESSURE:                 | 1500 PSIG @ 20°C |  |  |  |
| TEMPERATURE WITHOUT PLUG: | -269°C TO 450°C  |  |  |  |
| TEMPERATURE WITH PLUG:    | -65°C TO 165°C   |  |  |  |

## TITLE:

THREE 5KV RECESSED SHV

PART NO. FA14920 REV. A

SALES DWG NO. FA14920SL REV. A2