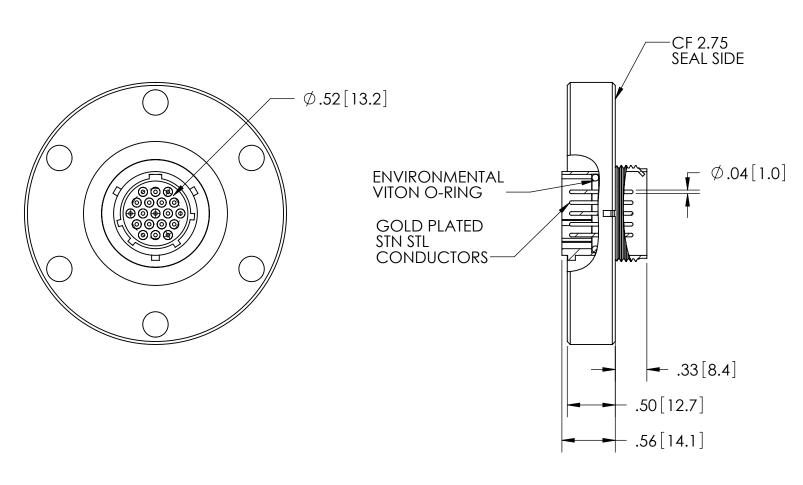

PLUGS SOLD SEPARATELY:

-VACUUM SIDE PEEK PLUG FA13462

-AIR SIDE W/ SOLDER CONTACTS FP14901

-AIR SIDE W/CRIMP CONTACTS KT14379

| RATINGS      |                 |
|--------------|-----------------|
| VOLTAGE:     | 1KV DC          |
| CURRENT:     | 3 AMPS          |
| PRESSURE:    | 400 PSIG @ 20°C |
| TEMPERATURE: | -269°C TO 450°C |

## TITLE:

19 PIN CONNECTOR

PART NO. FA14922 REV. B