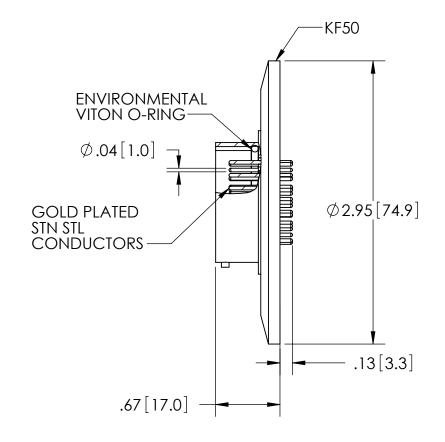

PLUGS SOLD SEPARATELY
-AIR SIDE W/SOLDER CONTACTS FP14903
-AIR SIDE W/CRIMP CONTACTS KT14381

| RATINGS      |                |
|--------------|----------------|
| VOLTAGE:     | 1KV DC         |
| CURRENT:     | 3 AMPS         |
| PRESSURE:    | 0 PSIG @ 20°C* |
| TEMPERATURE: | -25°C TO 205°C |

\*FOR INTERNAL PRESSURE 5 TO 100 PSIG AN OVERPRESSURE RING IS REQUIRED.

## TITLE:

41 PIN CONNECTOR

PART NO. FA14947 REV. A

SALES DWG NO. FA14947SL REV. A2