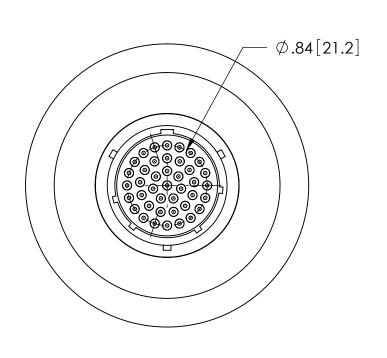

## TITLE:

41 PIN CONNECTOR

PART NO. FA14947 REV. A

SALES DWG NO. FA14947SL REV. A2