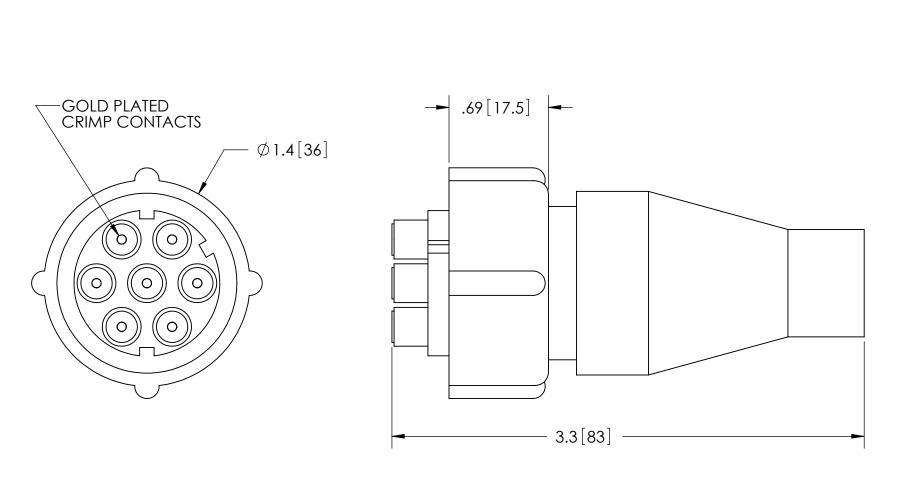

| RATINGS     |               |  |
|-------------|---------------|--|
| VOLTAGE     | 12 KV DC      |  |
| CURRENT     | 13 AMPS       |  |
| TEMPERATURE | -15°C TO 85°C |  |

PART NO. FA15081 REV. A

SALLS DWG NO. TATSOUTSE KEV. AT