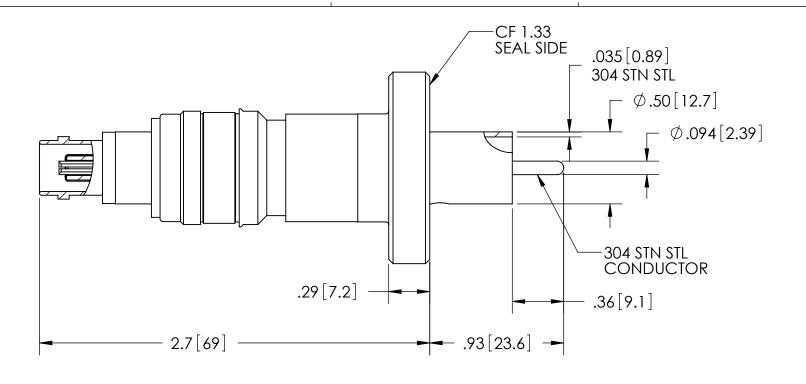

| PART NO. | AIR SIDE PLUG |
|----------|---------------|
| FA15166  | ОИ            |
| KT15166  | YES           |

| RATINGS                      |                 |  |  |  |
|------------------------------|-----------------|--|--|--|
| PIN / SHIELD<br>VOLTAGE:     | 500V DC         |  |  |  |
| SHIELD / GROUND<br>VOLTAGE:  | 2.5KV DC        |  |  |  |
| CURRENT:                     | 3.6 AMPS        |  |  |  |
| PRESSURE:                    | 400 PSIG @ 20°C |  |  |  |
| TEMPERATURE<br>WITHOUT PLUG: | -269°C TO 450°C |  |  |  |
| TEMPERATURE<br>WITH PLUG:    | -65°C TO 165°C  |  |  |  |