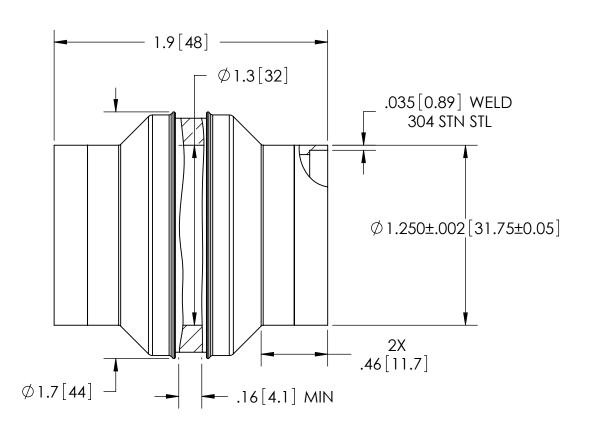

| RATINGS      |                 |  |  |  |
|--------------|-----------------|--|--|--|
| VOLTAGE:     | 5KV DC          |  |  |  |
| PRESSURE:    | 250 PSIG @ 20°C |  |  |  |
| TEMPERATURE: | -269°C TO 450°C |  |  |  |

| TERMISSION OF SOLID SEALING TECHNOLOGY IS FROMBLED. |       |            |             |                           |  |
|-----------------------------------------------------|-------|------------|-------------|---------------------------|--|
| REV.                                                | APP'D | DATE       | SCALE 1.5:1 | DIMENSIONS IN INCHES [mm] |  |
| A2                                                  | JS    | 10/22/2012 | BRCL0022-01 |                           |  |

## THIRD ANGLE PROJECTION

DRAWN 09/01/2006 ENG APPR. MH 09/01/2006 TITLE:

**5KV ISOLATOR** 

PART NO. FA15279 REV. A