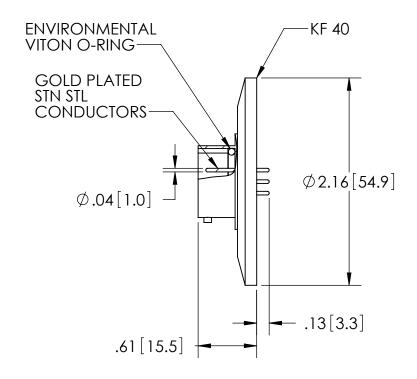

PLUGS SOLD SEPARATLEY -AIR SIDE W/SOLDER CONTACTS FP14900 -AIR SIDE W/CRIMP CONTACTS KT14378

| RATINGS      |                |
|--------------|----------------|
| VOLTAGE:     | 1KV DC         |
| CURRENT:     | 5 AMPS         |
| PRESSURE:    | 0 PSIG @ 20°C* |
| TEMPERATURE: | -25°C TO 205°C |

\*FOR INTERNAL PRESSURE 5 TO 100 PSIG AN OVERPRESSURE RING IS REQUIRED.

## TITLE:

10 PIN CONNECTOR

PART NO. FA15377 REV. A

SALES DWG NO. FA15377SL REV. A3