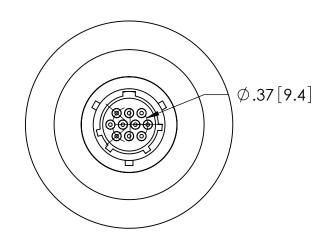

## TITLE:

10 PIN CONNECTOR

PART NO. FA15377 REV. A

SALES DWG NO. FA15377SL REV. A3