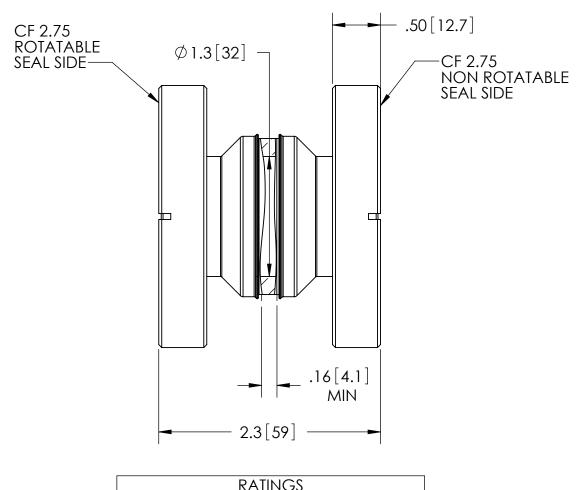

| RATINGS      |                 |
|--------------|-----------------|
| VOLTAGE:     | 5KV DC          |
| PRESSURE:    | 250 PSIG @ 20°C |
| TEMPERATURE: | -269°C TO 450°C |