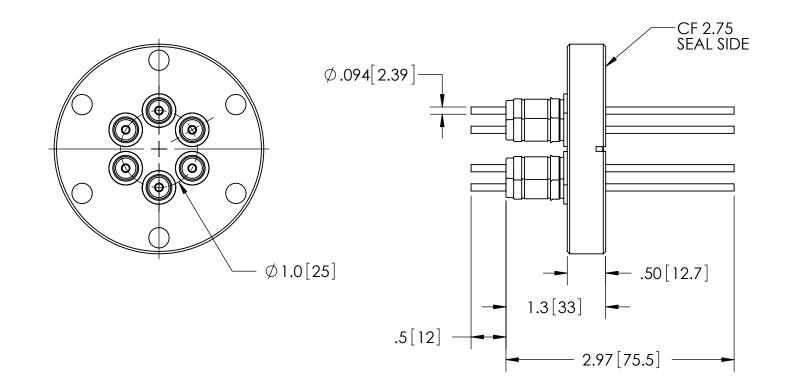

| PART NO.   | CONDUCTOR MATERIAL | CURRENT   |
|------------|--------------------|-----------|
| FA15433    | NICKEL             | 16.5 AMPS |
| FA15433-02 | COPPER             | 55 AMPS   |

| RATINGS      |                   |  |  |  |  |
|--------------|-------------------|--|--|--|--|
| VOLTAGE:     | 5KV DC            |  |  |  |  |
| CURRENT:     | SEE TABLE AT LEFT |  |  |  |  |
| PRESSURE:    | 1500 PSIG @ 20°C  |  |  |  |  |
| TEMPERATURE: | -269°C TO 450°C   |  |  |  |  |

|     |                                                                                                                                                                                                                                                      |            |              |               |           |    |            |                             | WWW.SOLIDSEALING.COM            |
|-----|------------------------------------------------------------------------------------------------------------------------------------------------------------------------------------------------------------------------------------------------------|------------|--------------|---------------|-----------|----|------------|-----------------------------|---------------------------------|
|     | PROPRIETARY AND CONFIDENTIAL<br>THE INFORMATION CONTAINED IN THIS DRAWING IS THE<br>SOLE PROPERTY OF SOLID SEALING TECHNOLOGY. ANY<br>REPRODUCTION IN PART OR AS A WHOLE WITHOUT THE WRITEN<br>PERMISSION OF SOLID SEALING TECHNOLOGY IS PROHIBITED. |            |              |               |           |    |            | SIX 5KV FEEDTHROUGHS        |                                 |
| RE∨ | . APP'D                                                                                                                                                                                                                                              | DATE       | SCALE 4:5    | DIMENSIONS IN | DRAWN     | OG | 10/01/2007 | PART NO. (SEE TABLE) REV. B | SOLID SEALING TECHNOLOGY, INC.  |
| B1  | JF                                                                                                                                                                                                                                                   | 08/28/2017 | FTST0064-1ST | INCHES [mm]   | ENG APPR. | OG | 10/01/2007 | TARTNO: (SEE TABLE) REV. B  | SALES DWG NO. FA15433SL REV. B1 |

DIMENSIONS ARE FOR REFERENCE ONLY. UNLESS NOTED, NO TOLERANCES ARE IMPLIED. CONSULT SST TO DISCUSS YOUR SPECIFIC REQUIREMENTS.