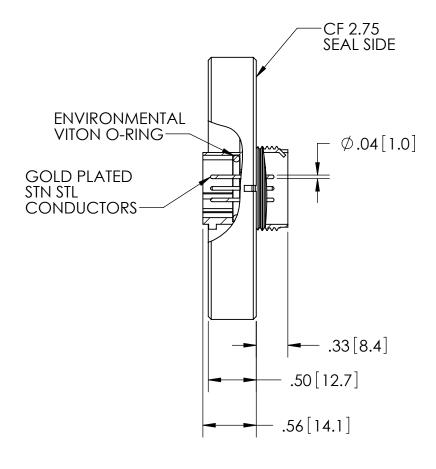

PLUGS SOLD SEPARATELY:

-VACUUM SIDE PEEK PLUG FA13461 -AIR SIDE W/SOLDER CONTACTS FP14900

-AIR SIDE W/CRIMP CONTACTS KT14378

| RATINGS      |                 |
|--------------|-----------------|
| VOLTAGE:     | 1 KV DC         |
| CURRENT:     | 5 AMPS          |
| PRESSURE:    | 450 PSIG @ 20°C |
| TEMPERATURE: | -269°C TO 450°C |

DATE SCALE 1:1 DIMENSIONS IN INCHES [mm] 08/07/2017 MPCL0106-02SL

THIRD ANGLE PROJECTION

DRAWN 6/5/2008 ENG APPR. МН 07/08/2008 TITLE:

10 PIN CONNECTOR

PART NO. FA15594 REV. B