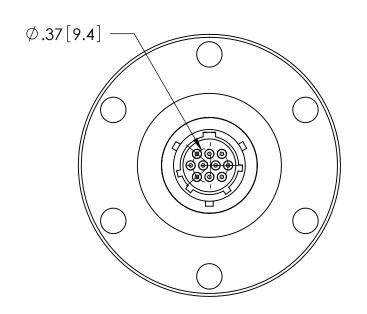

PLUGS SOLD SEPARATELY:

-VACUUM SIDE PEEK PLUG FA13461 -AIR SIDE W/SOLDER CONTACTS FP14900

-AIR SIDE W/CRIMP CONTACTS KT14378

| RATINGS      |                 |
|--------------|-----------------|
| VOLTAGE:     | 1 KV DC         |
| CURRENT:     | 5 AMPS          |
| PRESSURE:    | 450 PSIG @ 20°C |
| TEMPERATURE: | -269°C TO 450°C |

DATE SCALE 1:1 DIMENSIONS IN INCHES [mm] 08/07/2017 MPCL0106-02SL

THIRD ANGLE PROJECTION

DRAWN 6/5/2008 ENG APPR. МН 07/08/2008 TITLE:

10 PIN CONNECTOR

PART NO. FA15594 REV. B