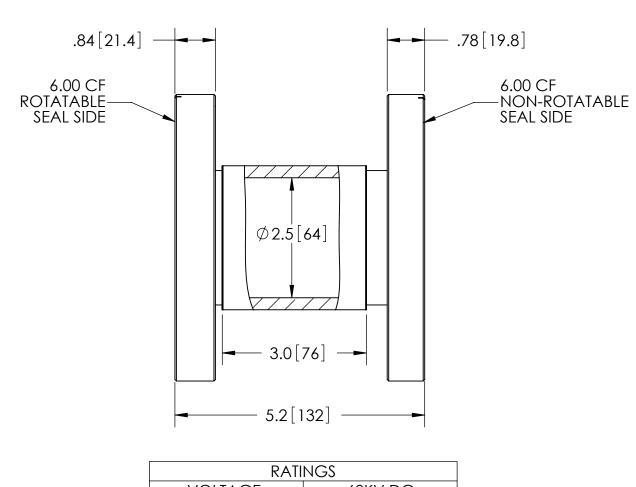

| RATINGS      |                 |
|--------------|-----------------|
| VOLTAGE:     | 60KV DC         |
| PRESSURE:    | 150 PSIG @ 20°C |
| TEMPERATURE: | -55°C TO 450°C  |