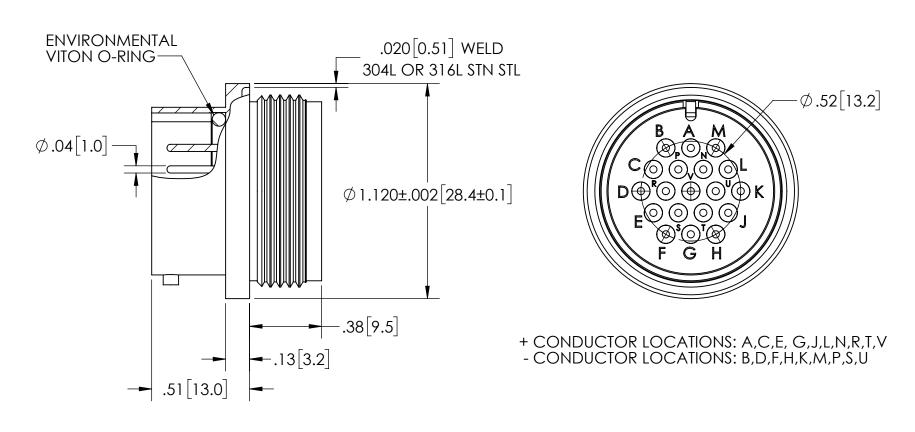

PLUGS SOLD SEPARATELY:

- AIR SIDE PLUG W/CRIMP CONTACTS: FA19649

- VACUUM SIDE PEEK PLUG: FA19648

| PERFORMANCE SPECIFICATIONS |                        |
|----------------------------|------------------------|
| CONDUCTOR MATERIAL:        | (+)CHROMEL / (-)ALUMEL |
| TEMPERATURE:               | -269°C TO 450°C        |

THIRD ANGLE PROJECTION

TITLE

9 PAIR T/C TYPE K CONNECTOR

 REV.
 APP'D
 DATE
 SCALE 2:1
 DIMENSIONS IN INCHES [mm]

DRAWN JF 9/8/2020
1 ENG APPR. JF 9/8/2020

PART NO. FA15676 REV. A

WWW.SOLIDSEALING.COM
SALES DWG NO. FA15676SL REV. A1