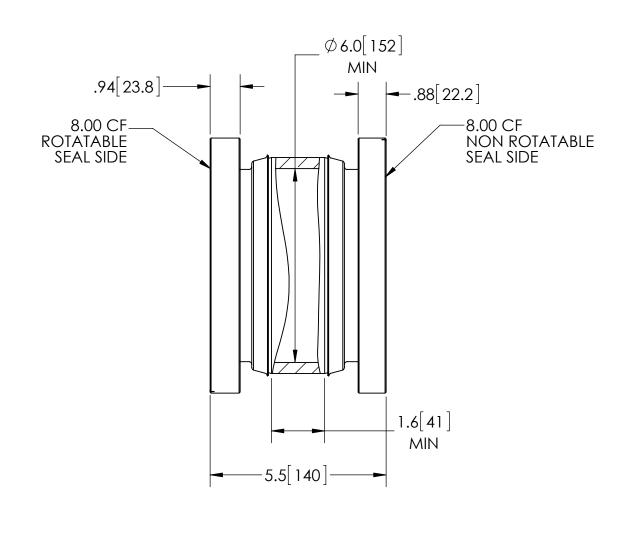

| RATINGS     |                 |  |
|-------------|-----------------|--|
| VOLTAGE     | 30 KV DC        |  |
| TEMPERATURE | -269°C TO 450°C |  |

## THIRD ANGLE PROJECTION

DRAWN MH 9/3/2014
ENG APPR. MH 9/3/2014

TITLE:

30 KV VACCUM BREAK

PART NO. FA15880 REV. A

DIMENSIONS ARE FOR REFERENCE ONLY. UNLESS NOTED, NO TOLERANCES ARE IMPLIED. CONSULT SST TO DISCUSS YOUR SPECIFIC REQUIREMENTS.