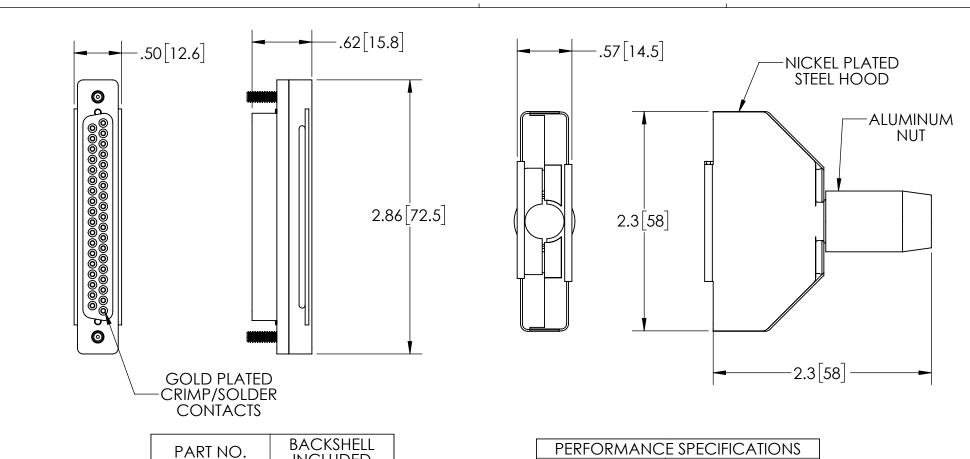

| PART NO. | BACKSHELL<br>INCLUDED |
|----------|-----------------------|
| FA16705  | NO                    |
| KT16705  | YES                   |

| PERFORMANCE SPECIFICATIONS |                 |
|----------------------------|-----------------|
| VOLTAGE:                   | 500 V DC        |
| CURRENT:                   | 5 AMPS          |
| TEMPERTURE:                | -269°C TO 200°C |

REFER TO INSTRUCTION SHEET "NS13605" FOR PLUG ASSEMBLY INSTRUCTIONS.

PROPRIETARY AND CONFIDENTIAL

THE INFORMATION CONTAINED IN THIS DRAWING IS THE SOLE PROPERTY OF SOLID SEALING TECHNOLOGY. ANY REPRODUCTION IN PART OR AS A WHOLE WITHOUT THE WRITTEN PERMISSION OF SOLID SEALING TECHNOLOGY IS PROHIBITED.

THIRD ANGLE PROJECTION

TITLE

37 PIN SUB D VACUUM PLUG

REV. APP'D DATE SCALE 1:1 DIMENSIONS IN INCHES [mm] ENG APPR. MH 3/23/2018

PART NO. FA16705 REV. A

WWW.SOLIDSEALING.COM

SALES DWG NO. FA16705SL REV. A4