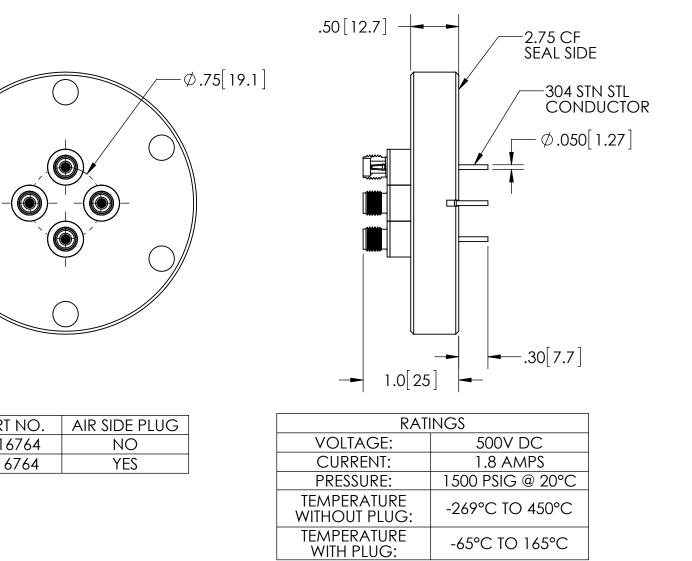

| PART NO. | AIR SIDE PLUG |  |
|----------|---------------|--|
| FA16764  | NO            |  |
| KT16764  | YES           |  |

|      | WWW.SOLIDSEALING.CO.                                                                                                                                                                                                                                  |            |             |  |           |    |            |                               |                                 |  |  |
|------|-------------------------------------------------------------------------------------------------------------------------------------------------------------------------------------------------------------------------------------------------------|------------|-------------|--|-----------|----|------------|-------------------------------|---------------------------------|--|--|
|      | PROPRIETARY AND CONFIDENTIAL<br>THE INFORMATION CONTAINED IN THIS DRAWING IS THE<br>SOLE PROPERTY OF SOLID SEALING TECHNOLOGY. ANY<br>REPRODUCTION IN PART OR AS A WHOLE WITHOUT THE WRITTEN<br>PERMISSION OF SOLID SEALING TECHNOLOGY IS PROHIBITED. |            |             |  |           |    |            | TITLE:<br>FOUR SMA CONNECTORS |                                 |  |  |
| REV. | APP'D                                                                                                                                                                                                                                                 | DATE       | SCALE 1:1   |  | DRAWN     | ΜΗ | 06/13/2007 | PART NO. FA16764 REV. B       | SOLID SEALING TECHNOLOGY, INC.  |  |  |
| B1   | JF                                                                                                                                                                                                                                                    | 12/23/2013 | COSA0019-12 |  | ENG APPR. | MH | 06/13/2007 |                               | SALES DWG NO. FA16764SL REV. B1 |  |  |