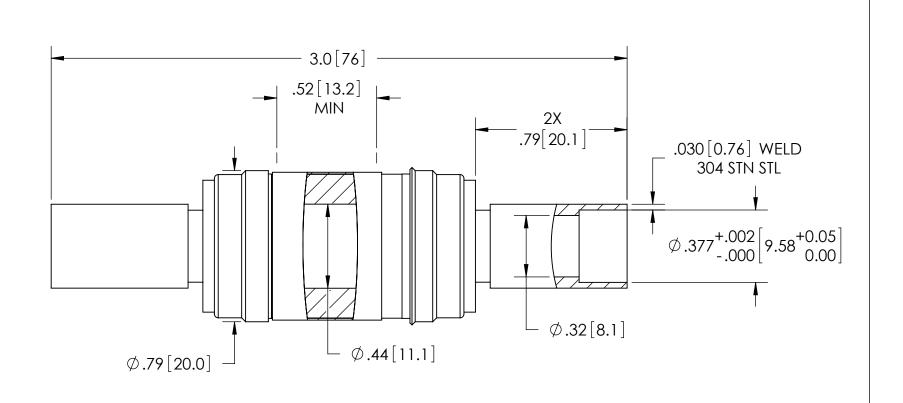

| RATINGS      |                 |
|--------------|-----------------|
| VOLTAGE:     | 13KV DC         |
| PRESSURE:    | 400 PSIG @ 20°C |
| TEMPERATURE: | -269°C TO 450°C |

 REV.
 APP'D
 DATE
 SCALE 2:1
 DIMENSIONS IN INCHES [mm]

## THIRD ANGLE PROJECTION

DRAWN JM 07/10/2007
ENG APPR. MH 08/11/2006

TITLE:

13KV CRYOGENIC ISOLATOR

PART NO. FA16929 REV. A

## WWW.SOLIDSEALING.COM

DIMENSIONS ARE FOR REFERENCE ONLY. UNLESS NOTED, NO TOLERANCES ARE IMPLIED. CONSULT SST TO DISCUSS YOUR SPECIFIC REQUIREMENTS.