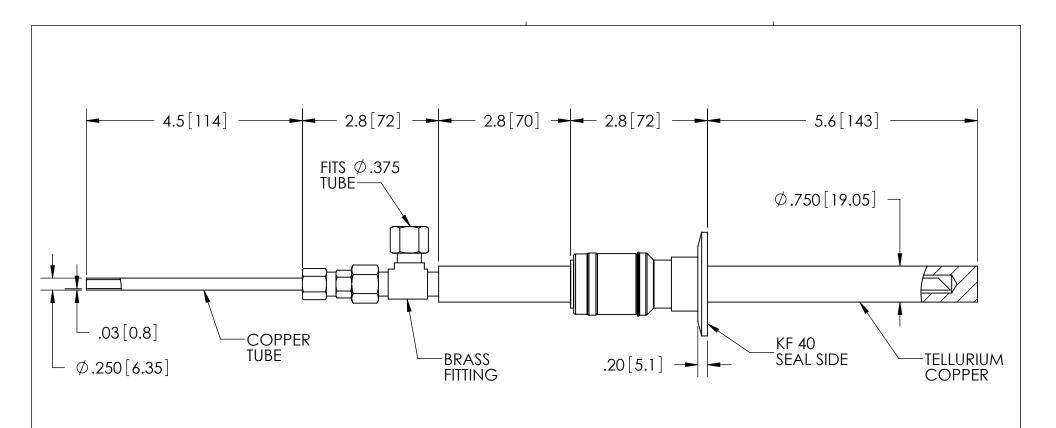

TITLE

8KV LIQUID COOLED FEEDTHRU

 REV.
 APP'D
 DATE
 SCALE 1:2
 DIMENSIONS IN INCHES [mm]
 DRAWN
 JS
 6/16/2008

 B2
 JF
 12/8/2020
 FTCL0053-03
 INCHES [mm]
 ENG APPR.
 MH
 07/08/2008

PART NO. FA17004 REV. B