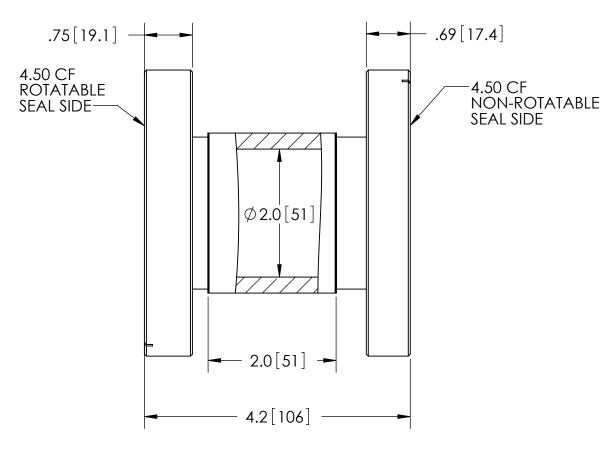

| RATINGS      |                 |  |
|--------------|-----------------|--|
| VOLTAGE:     | 40KV DC         |  |
| PRESSURE:    | 180 PSIG @ 20°C |  |
| TEMPERATURE: | -55°C TO 450°C  |  |

## PROPRIETARY AND CONFIDENTIAL

THE INFORMATION CONTAINED IN THIS DRAWING IS THE SOLE PROPERTY OF SOLID SEALING TECHNOLOGY. ANY REPRODUCTION IN PART OR AS A WHOLE WITHOUT THE WRITTEN

| PERMISSION OF SOLID SEALING TECHNOLOGY IS PROHIBITED. |       |            |             |               |  |
|-------------------------------------------------------|-------|------------|-------------|---------------|--|
| REV.                                                  | APP'D | DATE       | SCALE 2:3   | DIMENSIONS IN |  |
| A2                                                    | JF    | 04/24/2014 | BRCL005