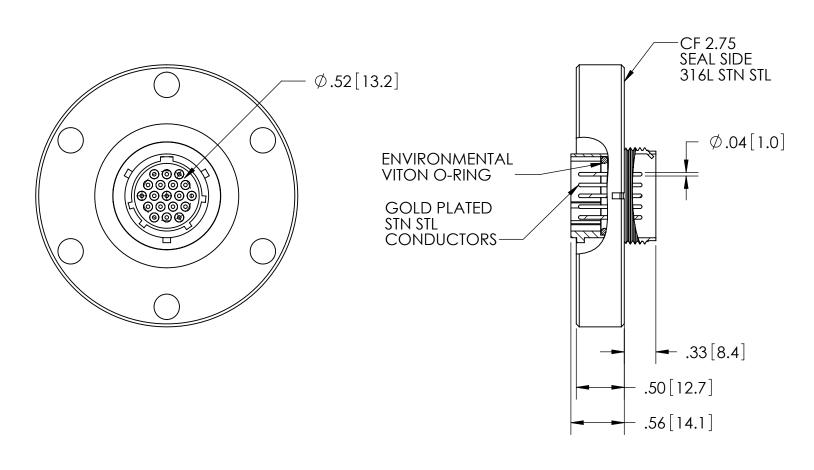

PLUGS SOLD SEPARATELY:

-VACUUM SIDE PEEK PLUG FA13462

-AIR SIDE W/ SOLDER CONTACTS FP14901

-AIR SIDE W/CRIMP CONTACTS KT14379

| PERFORMANCE SPECIFICATIONS |                 |
|----------------------------|-----------------|
| VOLTAGE:                   | 1KV DC          |
| CURRENT:                   | 3 AMPS          |
| PRESSURE:                  | 400 PSIG @ 20°C |
| TEMPERATURE:               | -269°C TO 450°C |

THIRD ANGLE PROJECTION

TITLE

19 PIN CONNECTOR, 316L 2.75 CF

 REV.
 APP'D
 DATE
 SCALE 1:1
 DIMENSIONS IN INCHES [mm]

 B1
 JF
 3/22/2021
 MPCL0102-11SL
 INCHES [mm]

IN DRAWN MH 08/30/2006
PI ENG APPR. JF 3/22/2021

PART NO. FA17905 REV. B

WWW.SOLIDSEALING.COM
SALES DWG NO. FA17905SL REV. B1