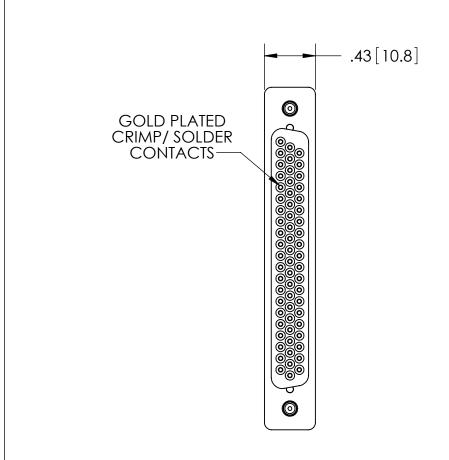

 REV.
 APP'D
 DATE
 SCALE 1.25:1
 DIMENSIONS IN INCHES [mm]

 A1
 MH
 07/22/2008
 MSME0032-11
 INCHES [mm]

THIRD ANGLE PROJECTION

DRAWN MH 03/16/2008 ENG APPR. MH 07/22/2008 TITLE:

62 PIN SUB D VACUUM PLUG

PART NO. FA17947 REV. A

DIMENSIONS ARE FOR REFERENCE ONLY. UNLESS NOTED, NO TOLERANCES ARE IMPLIED. CONSULT SST TO DISCUSS YOUR SPECIFIC REQUIREMENTS.