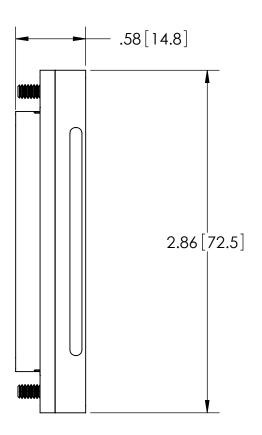

 REV.
 APP'D
 DATE
 SCALE 1.25:1
 DIMENSIONS IN INCHES [mm]

 A1
 MH
 07/22/2008
 MSME0032-11
 INCHES [mm]

THIRD ANGLE PROJECTION

DRAWN MH 03/16/2008 ENG APPR. MH 07/22/2008 TITLE:

62 PIN SUB D VACUUM PLUG

PART NO. FA17947 REV. A

DIMENSIONS ARE FOR REFERENCE ONLY. UNLESS NOTED, NO TOLERANCES ARE IMPLIED. CONSULT SST TO DISCUSS YOUR SPECIFIC REQUIREMENTS.