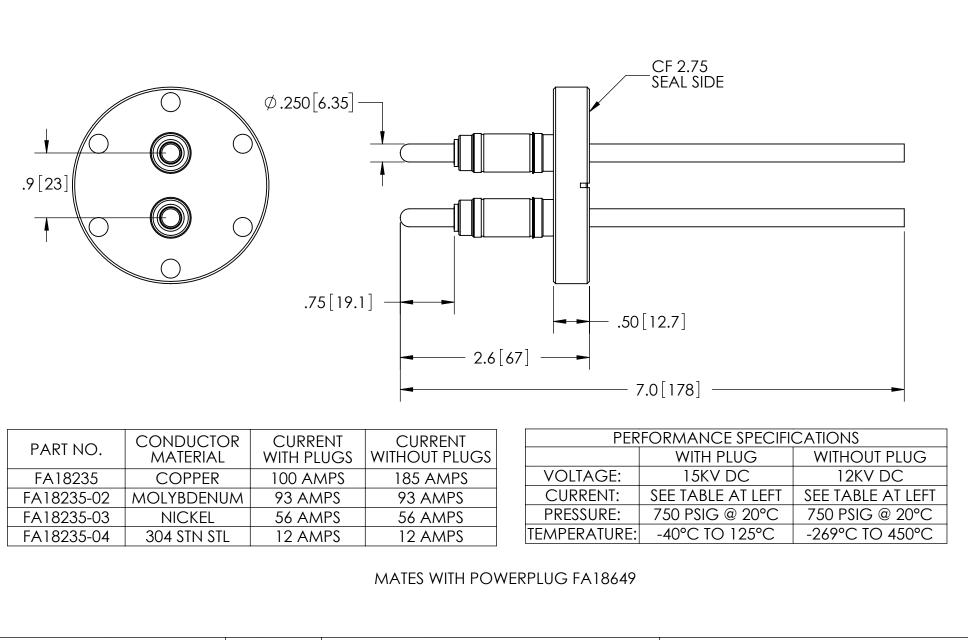

| PROPRIETARY AND CONFIDENTIAL<br>THE INFORMATION CONTAINED IN THIS DRAWING IS THE<br>SOLE PROPERTY OF SOLID SEALING TECHNOLOGY, ANY<br>REPRODUCTION IN PART OR AS A WHOLE WITHOUT THE WRITTEN<br>PERMISSION OF SOLID SEALING TECHNOLOGY IS PROHIBITED. |      |       |            |              | G IS THE<br>GY. ANY<br>THE WRITTEN | IRD ANGLE | TITLE | TWO 1      | 2 KV FEEDTHROUGHS    | 557    | SOLID SEALING                   |
|-------------------------------------------------------------------------------------------------------------------------------------------------------------------------------------------------------------------------------------------------------|------|-------|------------|--------------|------------------------------------|-----------|-------|------------|----------------------|--------|---------------------------------|
|                                                                                                                                                                                                                                                       | REV. | APP'D | DATE       | SCALE 3:4    | DIMENSIONS IN                      | DRAWN     | OG    | 03/17/2008 | PART NO. (SEE TABLE) | REV. A | www.solidsealing.com            |
|                                                                                                                                                                                                                                                       | A2   | JF    | 11/15/2023 | MPST0078-0ST | INCHES [mm]                        | ENG APPR. | OG    | 03/17/2008 |                      |        | SALES DWG NO. FA18235SL REV. A2 |