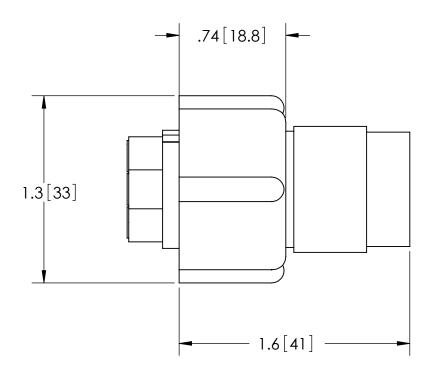

 REV.
 APP'D
 DATE
 SCALE 3:2
 DIMENSIONS IN INCHES [mm]

 A1
 MH
 07/22/2008
 ASME0004-11
 INCHES [mm]

THIRD ANGLE PROJECTION

DRAWN JS 7/16/2008 ENG APPR. MH 07/22/2008 4 PIN AIR SIDE HV PLUG

PART NO. FA18481 REV. A

DIMENSIONS ARE FOR REFERENCE ONLY. UNLESS NOTED, NO TOLERANCES ARE IMPLIED. CONSULT SST TO DISCUSS YOUR SPECIFIC REQUIREMENTS.