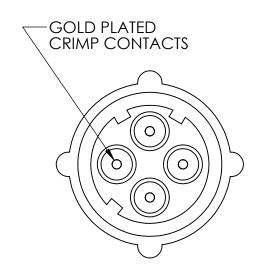

 REV.
 APP'D
 DATE
 SCALE 3:2
 DIMENSIONS IN INCHES [mm]

 A1
 MH
 07/22/2008
 ASME0004-11
 INCHES [mm]

THIRD ANGLE PROJECTION

DRAWN JS 7/16/2008 ENG APPR. MH 07/22/2008 4 PIN AIR SIDE HV PLUG

PART NO. FA18481 REV. A