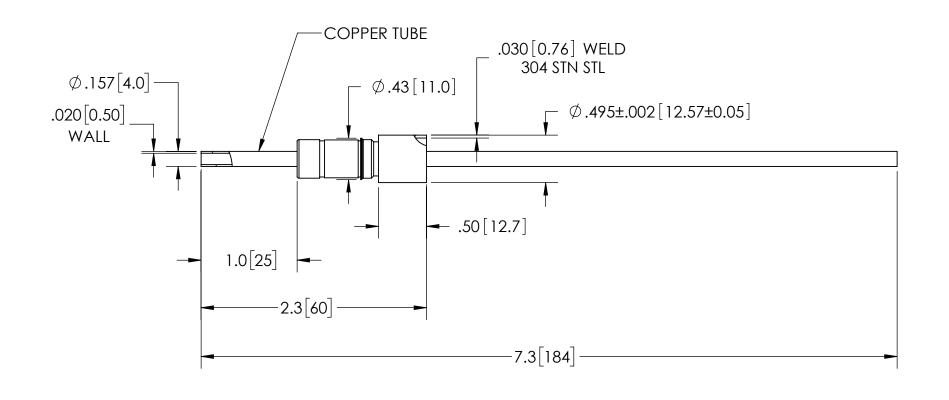

| RATINGS      |                 |
|--------------|-----------------|
| VOLTAGE:     | 5KV DC          |
| PRESSURE:    | 750 PSIG @ 20°C |
| TEMPERATURE: | -269°C TO 450°C |

PROPRIETARY AND CONFIDENTIAL

DATE SCALE 1:1 DIMENSIONS IN INCHES [mm] 11/15/2018 FTST0003-31

THIRD ANGLE PROJECTION DRAWN 11/15/2018

MΗ

11/15/2018

ENG APPR.

TITLE: **5KV FEEDTHROUGH** 

PART NO. FA18685 REV. A