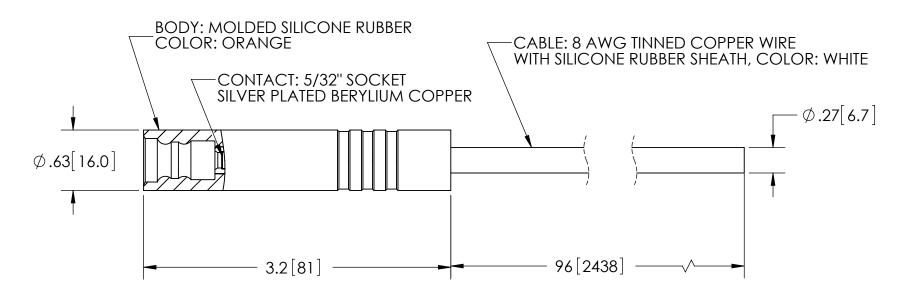

# HIGH VOLTAGE POWERPLUG FOR .154 DIA CONDUCTOR

## MATES WITH FEEDTHROUGH FA17599

| PERFORMANCE SPECIFICATIONS |                 |  |
|----------------------------|-----------------|--|
| VOLTAGE:                   | 10KV DC         |  |
| CURRENT:                   | 70 AMPS **      |  |
| TEMPERATURE:               | -40°C TO 125°C* |  |

\*MAX TEMP DOES NOT TAKE IN CONSIDERATION HEAT RISE DUE TO OPERATING CURRENT

\*\*SEE DOCUMENT "PRD-1303" UNDER TECHNICAL DATA FOR INFORMATION ON CURRENT PERFORMANCE