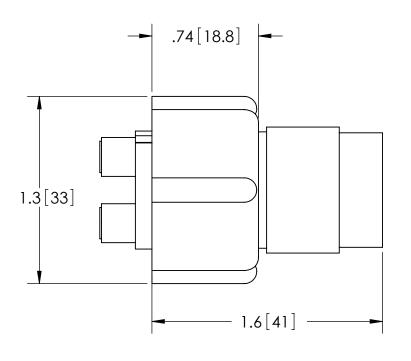

| REV. | APP'D | DATE       | SCALE 3:2   | DIMENSIONS IN INCHES [mm] |
|------|-------|------------|-------------|---------------------------|
| Al   | МН    | 07/22/2008 | ASME0004-12 |                           |

## TITLE:

2 PIN AIR SIDE HV PLUG

PART NO. FA19088 REV. A

DIMENSIONS ARE FOR REFERENCE ONLY. UNLESS NOTED, NO TOLERANCES ARE IMPLIED. CONSULT SST TO DISCUSS YOUR SPECIFIC REQUIREMENTS.