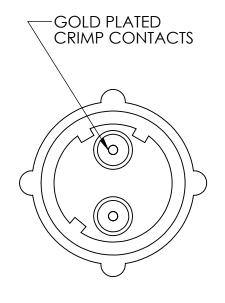

## TITLE:

2 PIN AIR SIDE HV PLUG

PART NO. FA19088 REV. A

DIMENSIONS ARE FOR REFERENCE ONLY. UNLESS NOTED, NO TOLERANCES ARE IMPLIED. CONSULT SST TO DISCUSS YOUR SPECIFIC REQUIREMENTS.