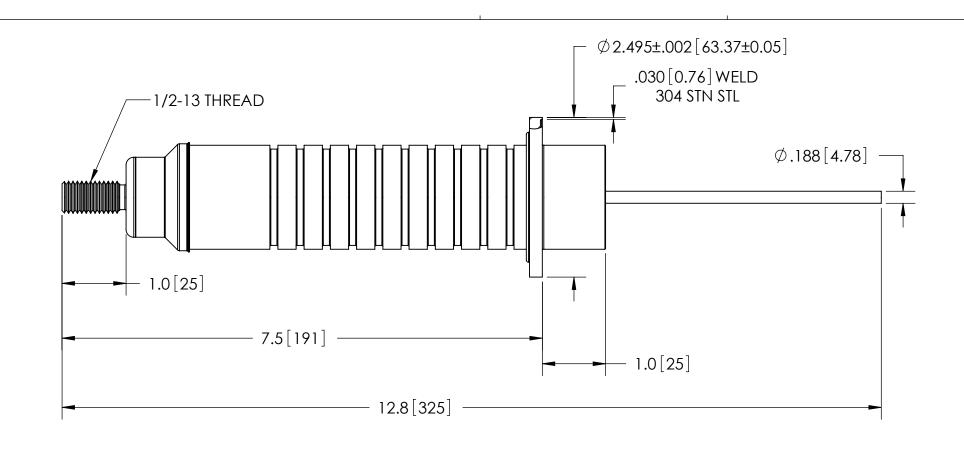

| PART NO.   | CONDUCTOR MATERIAL | CURRENT  |
|------------|--------------------|----------|
| FA19154    | 304 STN STL        | 9 AMPS   |
| FA19154-02 | COPPER             | 135 AMPS |

ENG APPR.

| RATINGS      |                   |  |
|--------------|-------------------|--|
| VOLTAGE:     | 70KV DC           |  |
| CURRENT:     | SEE TABLE AT LEFT |  |
| PRESSURE:    | 125 PSIG @ 20°C   |  |
| TEMPERATURE: | -55°C TO 450°C    |  |

PROPRIETARY AND CONFIDENTIAL

 REV.
 APP'D
 DATE
 SCALE 2:3
 DIMENSIONS IN INCHES [mm]

 A3
 JS
 05/24/2013
 FTCL0122-2ST
 INCHES [mm]

THIRD ANGLE PROJECTION

DRAWN JS 8/4/2008

MH

08/06/2008

70KV FEEDTHRU