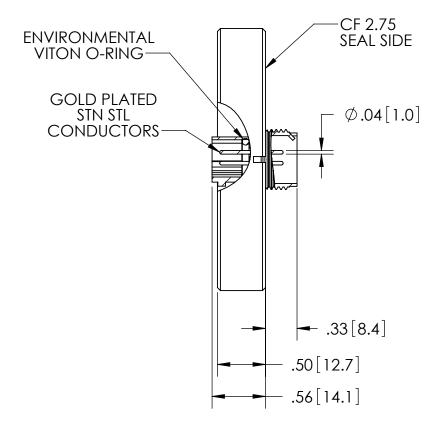

## PLUGS SOLD SEPARATELY:

- VACUUM SIDE PEEK PLUG FA18064 AIR SIDE W/SOLDER CONTACTS FP18062

DRAWN

ENG APPR.

- AIR SIDE W/CRIMP CONTACTS KT18063

| RATINGS      |                 |
|--------------|-----------------|
| VOLTAGE:     | 1 KV DC         |
| CURRENT:     | 5 AMPS          |
| PRESSURE:    | 550 PSIG @ 20°C |
| TEMPERATURE: | -269°C TO 450°C |

DATE SCALE 1:1 DIMENSIONS IN INCHES [mm] 08/09/2017 MPCL0244-12SL

МН

8/26/2008

11/19/2008

TITLE:

3 PIN CONNECTOR

PART NO. FA19351 REV. B

SALES DWG NO. FA19351SL REV. B1