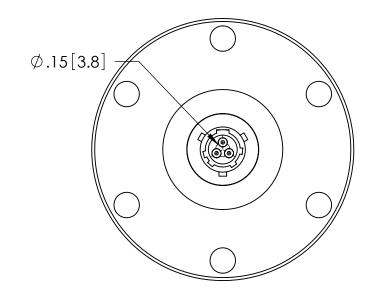

## PLUGS SOLD SEPARATELY:

- VACUUM SIDE PEEK PLUG FA18064 AIR SIDE W/SOLDER CONTACTS FP18062

DRAWN

ENG APPR.

- AIR SIDE W/CRIMP CONTACTS KT18063

| RATINGS      |                 |
|--------------|-----------------|
| VOLTAGE:     | 1 KV DC         |
| CURRENT:     | 5 AMPS          |
| PRESSURE:    | 550 PSIG @ 20°C |
| TEMPERATURE: | -269°C TO 450°C |