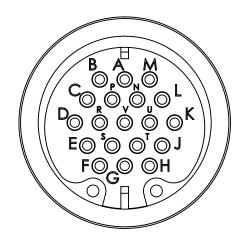

| PERFORMANCE SPECIFICATIONS |                 |
|----------------------------|-----------------|
| THERMOCOUPLE:              | TYPE K          |
| TEMPERATURE:               | -200°C TO 200°C |

| CONTACT MATERIAL | LOCATIONS:           |
|------------------|----------------------|
| CHROMEL (+)      | A,C,E,G,J,L,N,R,T,V, |
| ALUMEL (-)       | B,D,F,H,K,M,P,S,U    |