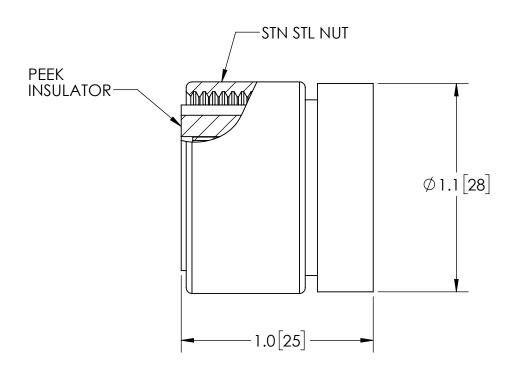

REFER TO INSTRUCTION SHEET "NS19648" FOR PLUG ASSEMBLY INSTRUCTIONS.

PROPRIETARY AND CONFIDENTIAL

THE INFORMATION CONTAINED IN THIS DRAWING IS THE SOLE PROPERTY OF SOLID SEALING TECHNOLOGY, ANY REPRODUCTION IN PART OR AS A WHOLE WITHOUT THE WRITTEN PERMISSION OF SOLID SEALING TECHNOLOGY IS PROHIBITED.

TITLE

TYPE K 9 PAIR VACUUM SIDE PLUG

SOLID SEALING TECHNOLOGY

 REV.
 APP'D
 DATE
 SCALE 2:1
 DIMENSIONS IN INCHES [mm]

 A3
 JF
 07/08/2021
 MSME0006-12
 INCHES [mm]

IN DRAWN JF 9/11/2020

1) ENG APPR. JF 9/11/2020

PART NO. FA19648 REV. A

WWW.SOLIDSEALING.COM
SALES DWG NO. FA19648SL REV. A3