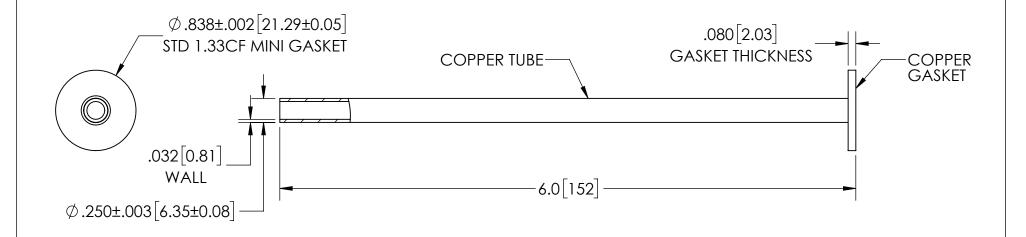

| PART NUMBER   | DESCRIPTION           |
|---------------|-----------------------|
| FA204GCXFC060 | SINGLE PINCH OFF TUBE |
| KT204GCXFC060 | PACK OF 5             |

THIRD ANGLE

PROPRIETARY AND CONFIDENTIAL

TITLE

| ACCESSORY           | PART NUMBER |
|---------------------|-------------|
| 1.33 CF MINI FLANGE | FP51099     |
| PINCH TOOL          | KT35046     |

**PROJECTION** THE INFORMATION CONTAINED IN THIS DRAWING IS THE 1/4" x 6" PINCH OFF ON MINI GASKET REPRODUCTION IN PART OR AS A WHOLE WITHOUT THE WRITTEN PERMISSION OF SOLID SEALING TECHNOLOGY IS PROHIBITED. WWW.SOLIDSEALING.COM 10/25/2024 DATE SCALE 1:1 DRAWN DIMENSIONS IN PART NO. (SEE TABLE) REV. A1 INCHES [mm] JF 04/24/2025 04/24/2025 PTGasket-14-C060 ENG APPR. SALES DWG NO. FA204GCXFC060SL REV. A