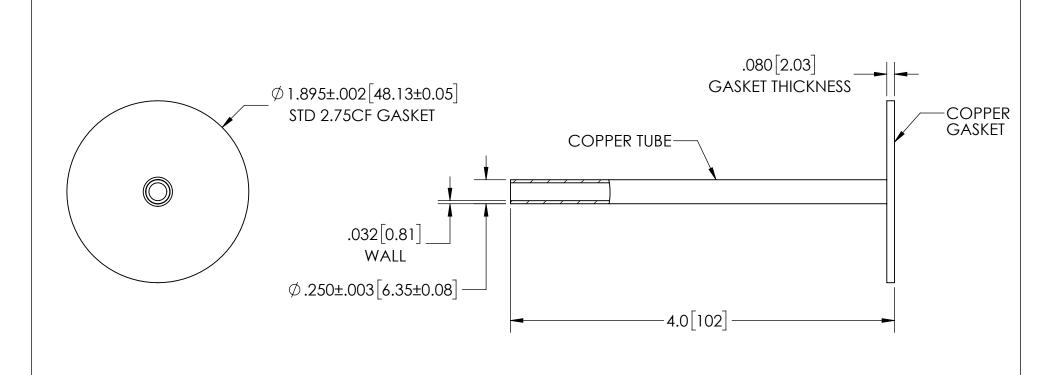

| PART NUMBER   | DESCRIPTION           |
|---------------|-----------------------|
| FA204GFXFC040 | SINGLE PINCH OFF TUBE |
| KT204GFXFC040 | PACK OF 5             |

| ACCESSORY      | PART NUMBER |
|----------------|-------------|
| 2.75 CF FLANGE | FP51236     |
| PINCH TOOL     | KT35046     |

TITLE

1/4" x 4" PINCH OFF ON 2.75" GASKET

DATE SCALE 1:1 DIMENSIONS IN INCHES [mm] 04/24/2025 PTGasket-23-C040

3/27/2025 DRAWN JF 04/24/2025 ENG APPR.

PART NO. (SEE TABLE) REV. A1

WWW.SOLIDSEALING.COM SALES DWG NO. FA204GFXFC040SL REV. A