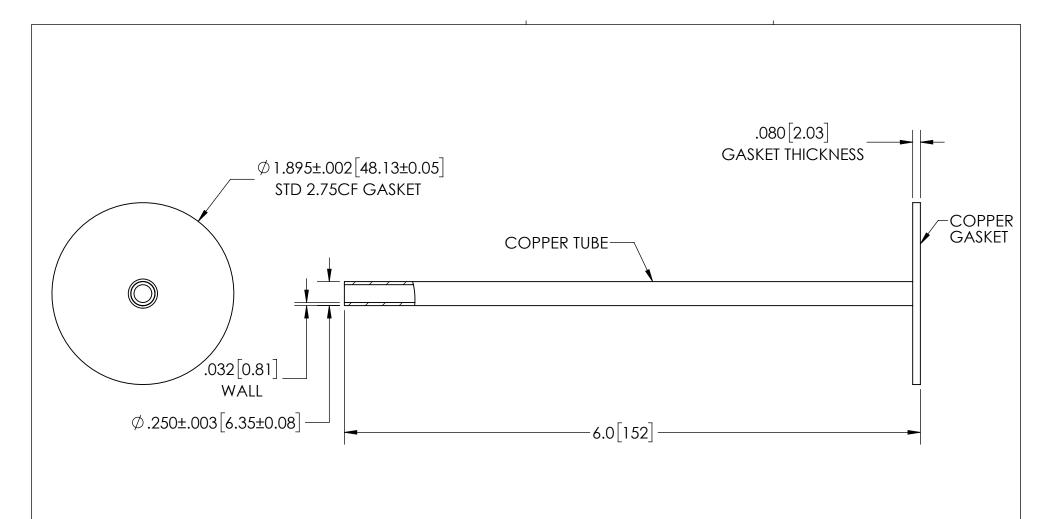

| PART NUMBER   | DESCRIPTION           |
|---------------|-----------------------|
| FA204GFXFC060 | SINGLE PINCH OFF TUBE |
| KT204GFXFC060 | PACK OF 5             |

| ACCESSORY      | PART NUMBER |
|----------------|-------------|
| 2.75 CF FLANGE | FP51236     |
| PINCH TOOL     | KT35046     |

TITLE

1/4" x 6" PINCH OFF ON 2.75" GASKET

SOLID SEALING

 REV.
 APP'D
 DATE
 SCALE 1:1
 DIMENSIONS IN INCHES [mm]

 A
 JF
 04/24/2025
 PTGasket-23-C060
 INCHES [mm]

DRAWN CH 3/27/2025 ENG APPR. JF 04/24/2025

PART NO. (SEE TABLE) REV. A1

WWW.SOLIDSEALING.COM
SALES DWG NO. FA204GFXFC060SL REV. A