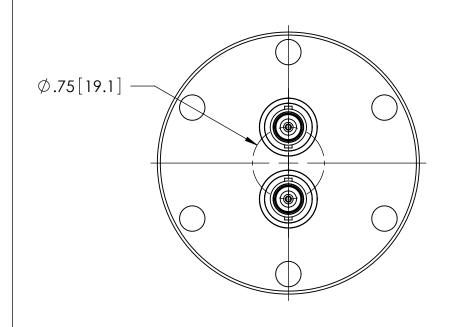

## THIRD ANGLE PROJECTION

DRAWN 3/24/2009 ENG APPR. MH 06/12/2009 TITLE:

TWO 10KV RECESSED SHVS

PART NO. FA20606 REV. A

SOLID SEALING TECHNOLOGY, INC.

SALES DWG NO. FA20606SL REV. A2