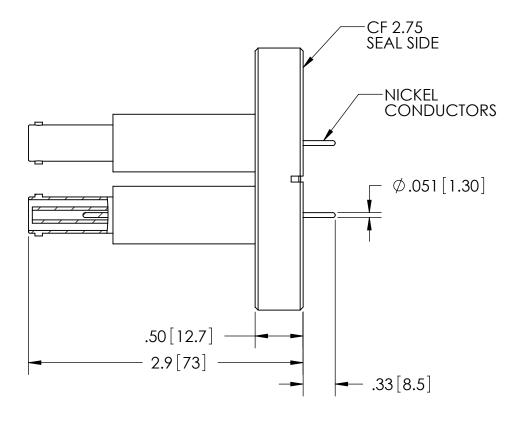

| PART NO. | AIR SIDE PLUG |  |
|----------|---------------|--|
| FA20606  | NO            |  |
| KT20606  | YES           |  |

| RATINGS                      |                 |  |  |  |
|------------------------------|-----------------|--|--|--|
| VOLTAGE:                     | 10KV DC         |  |  |  |
| CURRENT:                     | 8.2 AMPS        |  |  |  |
| PRESSURE:                    | 120 PSIG @ 20°C |  |  |  |
| TEMPERATURE<br>WITHOUT PLUG: | -269°C TO 450°C |  |  |  |
| TEMPERATURE<br>WITH PLUG:    | -55°C TO 85°C   |  |  |  |

## THIRD ANGLE PROJECTION

DRAWN 3/24/2009 ENG APPR. MH 06/12/2009 TITLE:

TWO 10KV RECESSED SHVS

PART NO. FA20606 REV. A

SOLID SEALING TECHNOLOGY, INC.

SALES DWG NO. FA20606SL REV. A2